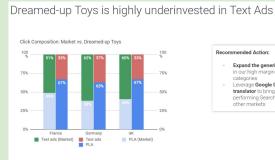

20%"

#### Data & Sources

Your Account Mgmt teams from Google can provide you with data on PLA / Text Ad click distribution. Match it with your client's data from Google Ads

#### **Approach**

Show client's PLA/Text click distribution in each country compared to the market

#### Recommendation

Include Account performance data (depending on the client's goals: Conversions, CVR, CPA, ROAS) and shift conversation to "In UK 40% of clicks are on Text Ads, you got 20% even though 25% of your conversions come from Text Ads"

Text Ad share too low: KW expansion (higher bids, Campaign Translator, more ads / formats (RSA etc) PLA share too low: add audience lists, higher bids, optimize page feed etc.

#### Tools

**Keyword Expansion** Campaign Translator (ask your AM) **Google Support needed** 





- Expand the generic Keyword set in our high margin Product
- performing Search Campaigns to

# Additional Language Opportunities



**HOW TO** 

## Same Language countries\*

| English                                                                                                        | Spanish                                                                                                  | French                                                                                  | German                            | Arabic                                                                 | Portuguese         | Chinese                                                                                                       |
|-----------------------------------------------------------------