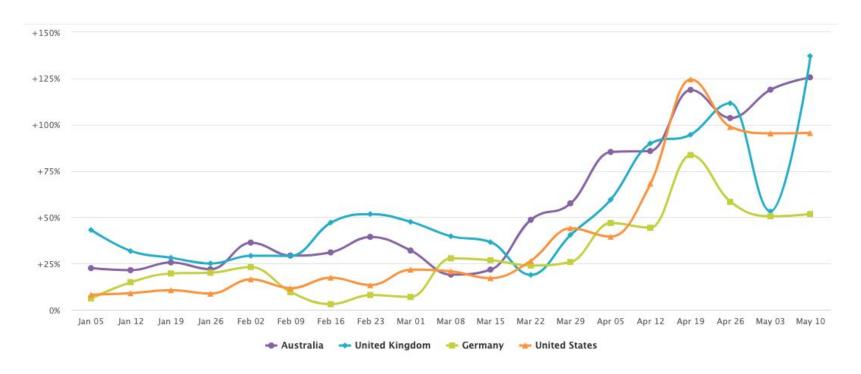

#### Interest over time for 'Board Game'

- Germany
- UK
- France
- Italy
- Spain

Focusing on Board Games the **UK** and **France** are ahead of other countries with roughly double the demand than in Germany.

All countries see exceptional growth in 2020 with **France** reaching x% YoY (vs x% UK, x% DE, x% IT and x% ES) HOW TO

Proprietary + Confidential