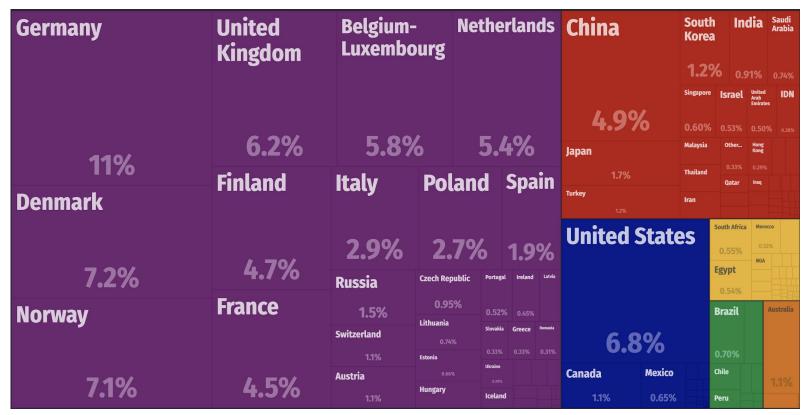

# x% of 'Toys & Games' queries are searched for abroad

## 95% of 'Toys & Games' queries are searched for abroad

#### How to

To customize: **Use Marketexplorer** 

- Insert your client's category as usual
- Set Countries to All countries
- The the Country Scores
   Table set data to Values
   and download as CSV
- Add up the Category
  Interest for all countries
  and calculate the
  Percentage of the
  client's domestic market
- Subtract domestic share from total to get international query share