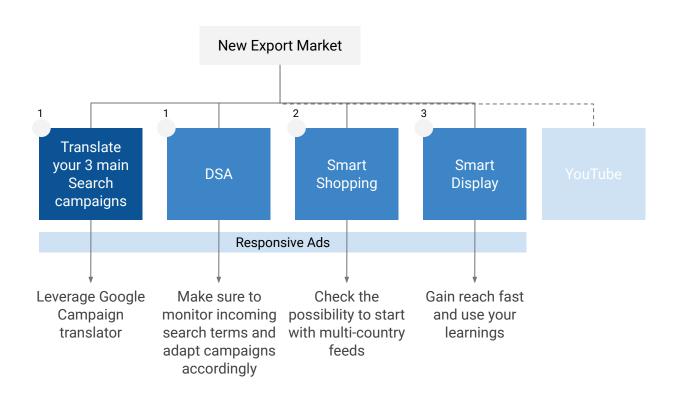

razil sees a steady increase in traffic from June onwards whereas CPCs keep at similar levels throughout the year

Category Clicks











## Poland regularly peaks in Q4 with CPCs developing counterwise







#### Category Cost



#### Category Impressions



#### Category Clicks



### Examples of additional information you can get on market and category from Market Finder

Currency 3 @

PLN

18%

24%



### **Useful Resources**

- Market Explorer Tool (Market Identification)
- Market Finder Tool (Go-to-market Resources)
- Think with Google (Insights & Data)
- Grow my Store (Checklist for Retail Websites)
- <u>Google Trends</u> (Searchterm trends, great for comparing brands)
- More third party resources can be found in the appendix

### Our suggested campaign set-up for new markets



### Localize campaigns with Google's Campaign Translator



Same quality process that Google uses for their own translations: state-of-the-art technology plus quality review by 2 professional translators



Request in 2 easy steps; 4 business days average turnaround time



Supports search campaigns, display campaigns and App Campaigns (keywords, text ads, sitelink extensions, callout extensions)



More than 200 language pairs available and source campaign does not have to be in English

### Placeholder for Global Business Solutions

#### How to

Insert suitable slides from the Global Business Solutions

### Opportunities in new markets

| Country     | Recommended<br>Investment | Estimated<br>Impressions | Estimated<br>Clicks | Estimated<br>Conversions |
|-------------|----------------