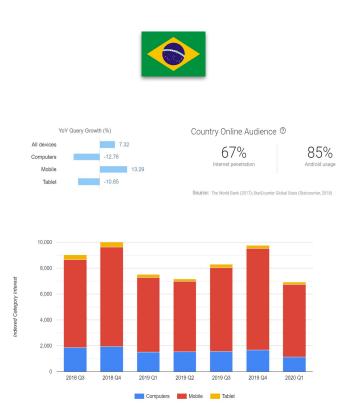

# x% of 'Toys & Games' queries are searched for abroad

## 95% of 'Toys & Games' queries are searched for abroad

#### How to

To customize: **Use Marketexplorer** 

- Insert your client's category as usual
- Set Countries to All countries
- The the Country Scores
   Table set data to Values
   and download as CSV
- Add up the Category
  Interest for all countries
  and calculate the
  Percentage of the
  client's domestic market
- Subtract domestic share from total to get international query share