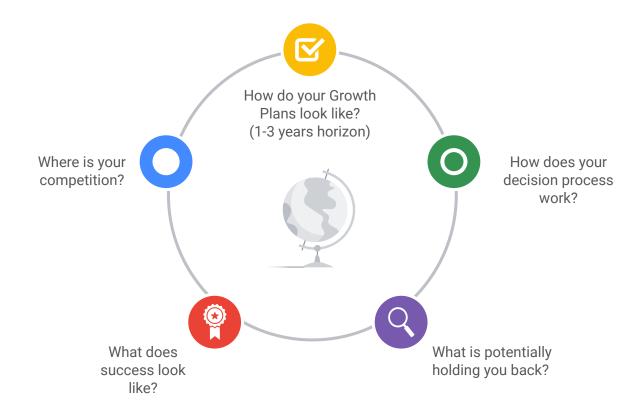

## Ask insightful questions when exploring export opportunities

# Discovery Questions: New to Export

- 1. What are your business objectives for the next X years?
- 2. Who do you see as your main competitors?
- 3. What is your competitive advantage?

- 1. What is the next growth opportunity for your business?
- 2. What opportunities do you see internationally?
- 3. What barriers do you see internationally?
- 4. What markets have you considered and why?
- 5. What information/metrics would help you with your decisions?
- 6. How prepared is your business for this change?
- 7. Who will be making the decisions and who do you need to influence?

# Discovery Questions: Existing Exporter

- 1. How did you decide to invest in your current markets?
- 2. What did you learn/what would you do differently?
- 3. What differences have you noticed between the performance of your business in X and Y?
- 4. How do you benchmark performance by markets?
- 5. What markets are you most satisfied with?
- 6. Which markets do you see further growth in?
- 7. What is your brand strategy when entering a new market?
- 8. What markets are you considering next and why?
- 9. What markets have you ruled out and why?
- 10. What information would help you with your decisions?
- 11. How prepared is your business for this change?
- 12. Who will be making the decisions and who do you need to influence?

# Deeper Discovery Questions: All

- 1. How will you localize your website?
- 2. How do you localize your products?
- 3. What payment methods do you offer?
- 4. What customer service methods do you use? How will you support customers in your new market?
- 5. What logistics issues do you see (if any)?
- 6. Are there any legal or regulatory issues to address?
- 7. How will you manage your international marketing?
- 8. How will your allocate budgets?
- 9. How will you set performance goals? Will these differ by market/stage?
- 10. Are there other stakeholders/partners/agencies who will be involved?