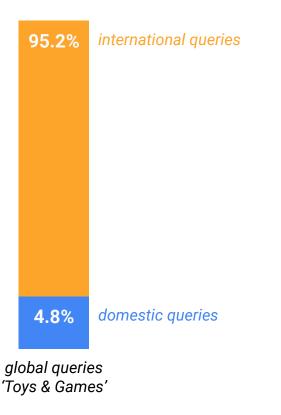

## 95% of 'Toys & Games' queries are searched for abroad

#### How to

To customize: **Use Marketexplorer** 

- Insert your client's category as usual
- Set Countries to All countries
- The the Country Scores
   Table set data to Values
   and download as CSV
- Add up the Category
  Interest for all countries
  and calculate the
  Percentage of the
  client's domestic market
- Subtract domestic share from total to get international query share