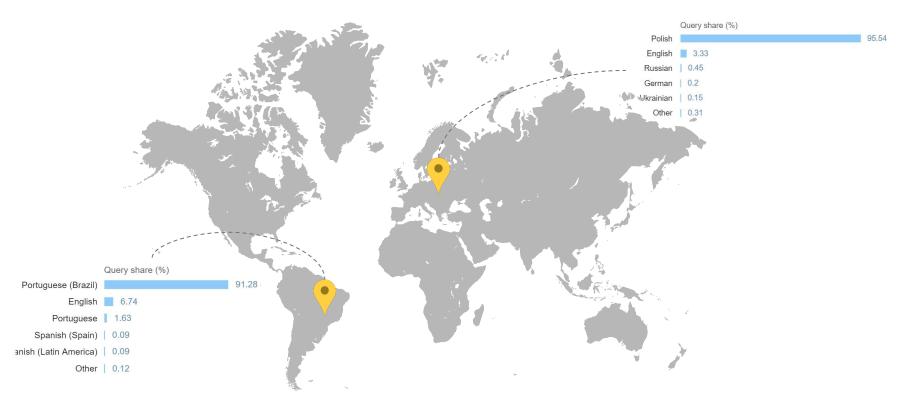

# x% of 'Toys & Games' queries are searched for abroad

## 95% of 'Toys & Games' queries are searched for abroad

#### How to

To customize: **Use Marketexplorer** 

- Insert your client's category as usual
- Set Countries to All countries
- The the Country Scores
   Table set data to Values
   and download as CSV
- Add up the Category
  Interest for all countries
  and calculate the
  Percentage of the
  client's domestic market
- Subtract domestic share from total to get international query share