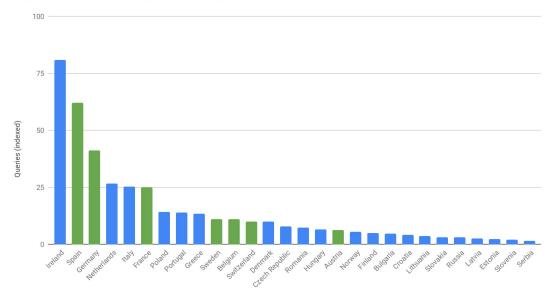

# x% of 'Toys & Games' queries are searched for abroad

## 95% of 'Toys & Games' queries are searched for abroad

#### How to

To customize: **Use Marketexplorer** 

- Insert your client's category as usual
- Set Countries to All countries
- The the Country Scores
   Table set data to Values
   and download as CSV
- Add up the Category
  Interest for all countries
  and calculate the
  Percentage of the
  client's domestic market
- Subtract domestic share from total to get international query share