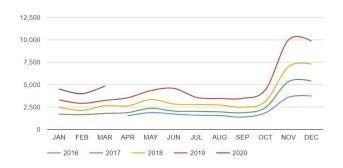

# Demand for Board Games is lead by UK & France

#### Interest over time for 'Board Game'

- Germany
- UK
- France
- Italy
- Spain

Focusing on Board Games the **UK** and **France** are ahead of other countries with roughly double the demand than in Germany.

All countries see exceptional growth in 2020 with **France** reaching x% YoY (vs x% UK, x% DE, x% IT and x% ES) HOW TO

Proprietary + Confidential