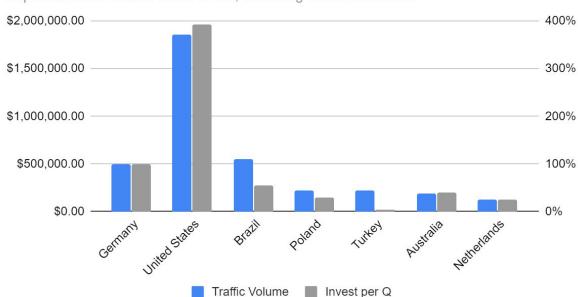

# There is big untapped potential in the UK & France

**UK** has **1.5x** the market of DE but 0.2x the investment

200 Indexed Query Volume (DE = 100) 150 Indexed Q1 Investment (DE=100) 100 100 50 50 Indexed Queries Indexed Spend

Investment opportunity based on volume and cost vs DE benchmark per Quarter

UK \$750k FR \$460k **ES** \$215k IT \$165k NL \$182k

#### Goal

Identify growth opportunities in intl markets by benchmarking investment vs market size to the domestic market.

"IT is 0.4 of DE but you only spend 0.17x"