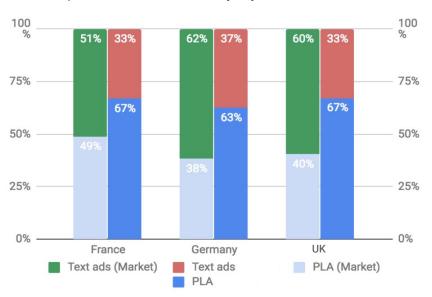

# Parity Pitches Market Parity Product Parity EN in non-EN markets Investment vs. Market Size GDN vs. Search vs. YT PLA vs. Text Ads

Opportunities in current markets