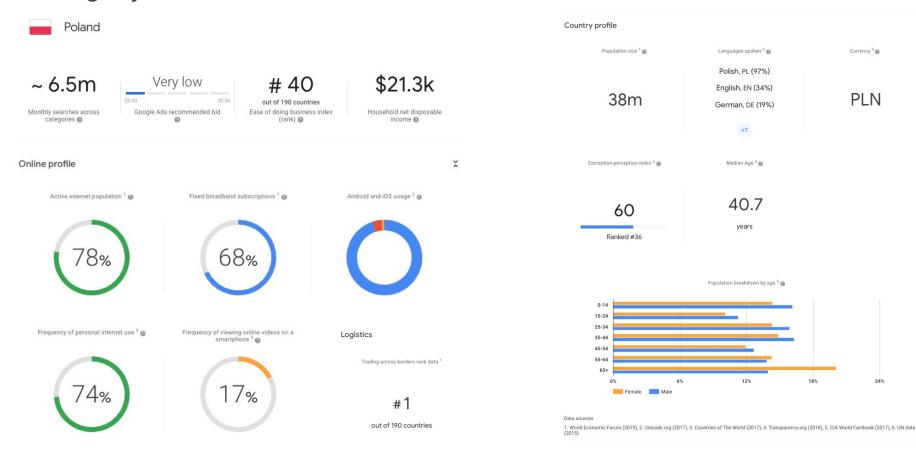

|  |
| Turkey        | 44.44%        | 8%      | \$17,777.7    |  |
| Australia     | 37.04%        | 105.75% | \$195,828.0   |  |
| Netherlands   | 25.93%        | 100%    | \$129,629.6   |  |

Tools

**MarketExplorer** 

Google Ads & Analytics Data



### Based on the analysis let's have a look at Poland and Brazil



### Both countries show a clear preference for mobile





## Brazil sees a steady increase in traffic from June onwards whereas CPCs keep at similar levels throughout the year

Category Clicks











## Poland regularly peaks in Q4 with CPCs developing counterwise







#### Category Cost



#### Category Impressions



#### Category Clicks



### Examples of additional information you can get on market and category from Market Finder

Currency 3 @

PLN

18%

24%



### **Useful Resources**

- Market Explorer Tool (Market Identification)
- Market Finder Tool (Go-to-market Resources)
- Think with Google (Insights & Data)
- Grow my Store (Checklist for Retail Websites)
- <u>Google Trends</u> (Searchterm trends, great for comparing brands)
- More third party resources can be found in the appendix

### Our suggested campaign set-up for new markets



### Localize campaigns with Google's Campaign Translator



Same quality process that Google uses for their own translations: state-of-the-art technology plus quality review by 2 professional translators



Request in 2 easy steps; 4 business days average turnaround time



Supports search campaigns, display campaigns and App Campaigns (keywords, text ads, sitelink extensions, callout extensions)



More th