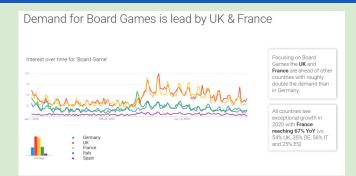

# Demand for Board Games is lead by UK & France

#### Interest over time for 'Board Game'

- Germany
- UK
- France
- Italy
- Spain

Focusing on Board Games the **UK** and **France** are ahead of other countries with roughly double the demand than in Germany.

All countries see exceptional growth in 2020 with **France** reaching x% YoY (vs x% UK, x% DE, x% IT and x% ES) HOW TO

Proprietary + Confidential