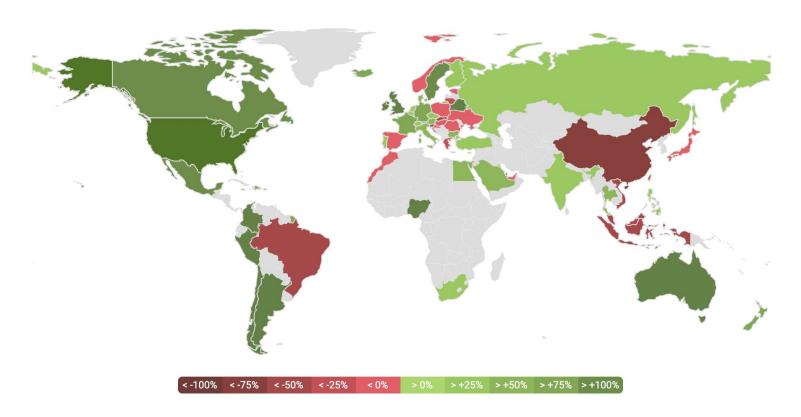

All countries see exceptional growth in 2020 with **France** reaching x% YoY (vs x% UK, x% DE, x% IT and x% ES) HOW TO

Proprietary + Confidential