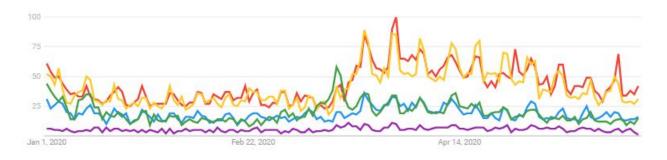

# Demand for Board Games is lead by UK & France

#### Interest over time for 'Board Game'

- Germany
- UK
- France
- Italy
- Spain

Focusing on Board Games the **UK** and **France** are ahead of other countries with roughly double the demand than in Germany.

All countries see exceptional growth in 2020 with **France** reaching x% YoY (vs x% UK, x% DE, x% IT and x% ES) HOW TO

Proprietary + Confidential