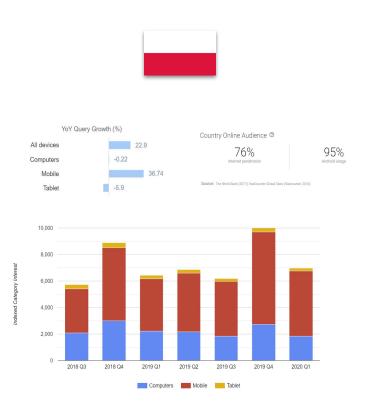

# x% of 'Toys & Games' queries are searched for abroad

## 95% of 'Toys & Games' queries are searched for abroad

#### How to

To customize: **Use Marketexplorer** 

- Insert your client's category as usual
- Set Countries to All countries
- The the Country Scores
   Table set data to Values
   and download as CSV
- Add up the Category
  Interest for all countries
  and calculate the
  Percentage of the
  client's domestic market
- Subtract domestic share from total to get international query share