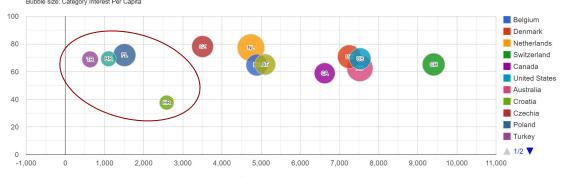

the client's goals and industry

### Highly competitive industry



#### **Branding Focus**



#### Luxury goods industry

| Metrics                      | Weight |
|------------------------------|--------|
| Category Interest            | •000   |
| Category Interest Growth     |        |
| Category Interest Per Capita |        |
| GDP PPP                      | •000   |
| GDP Growth                   |        |
| GDP Per Capita               | ••••   |
| Category Cost                | •000   |
| Country Score                |        |
|                              |        |

### PL and BR show both high potential and low entry barriers



#### **Highest Potential Markets**

(by Growth and Volume):

- US (strongest on Volume)
- Brazil (good volume & growth)
- Poland (strongest growth)



Google Query Coverage

#### Lowest barriers to entry

(by Cost and Competition):

- Turkey (lowest cost)
- Brazil
- Poland

### Adapt the bubble chart according to your need

#### **High Demand**





### Low Hanging fruits





#### Low competition







### Poland, Brazil and Turkey represent a better expected return than DE



Expected traffic volume relativ to DE, assuming same CTR as DE



US has the biggest market size for Toys.
Nevertheless, only BR, PL
TR offer a better traffic return on invest than DF

Investment opportunity based on volume and cost vs DE benchmark (\$xxk) per Quarter

US \$xxk
BR \$xxk
PL \$xxk
TR \$xxk

HOW TO

Proprietary + Confidential

#### Goal

Identify the potential return in new countries in terms of invest vs expected traffic

#### **Data & Sources**