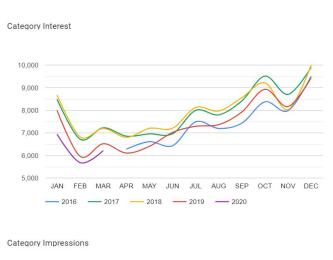

# Demand for Board Games is lead by UK & France

#### Interest over time for 'Board Game'

- Germany
- UK
- France
- Italy
- Spain

Focusing on Board Games the **UK** and **France** are ahead of other countries with roughly double the demand than in Germany.

All countries see exceptional growth in 2020 with **France** reaching x% YoY (vs x% UK, x% DE, x% IT and x% ES) HOW TO

Proprietary + Confidential

#### Goal

Include up-to-date insights to make sure your recommendations aren't redundant yet and create urgency.

#### **Data & Sources**

Category Search Volume (Quick Insights on Google Trends)

#### **Approach**

Use the countries you have identified the biggest opportunities for in the previous slides. Choose your clients category and the timeframe you want to look at (e.g. since the beginning of the year until now). Take a screenshot of the chart and make sure to check the whole slide for interesting insights on market level.

#### Recommendation

You can also download the data and create your own chart or calculate YoY developments for the most recent time periods.

#### Tools

**Quick Insights on Google Trend** 