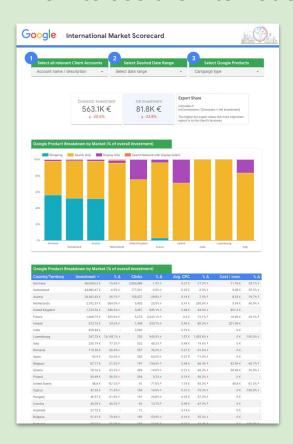

#### **Data & Sources**

Spend Data by Country (Market Scorecard Dashboard or Ads Geo Report) Market Size Data (MarketExplorer) CTR, CVR, Average Order Value (Google Ads & Google Analytics)

#### Tools

MarketExplorer
Market Scorecard DataStudio Dashboard