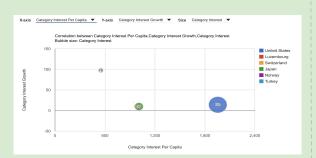

------|
| Category Interest            | •000   |
| Category Interest Growth     |        |
| Category Interest Per Capita |        |
| GDP PPP                      | •000   |
| GDP Growth                   |        |
| GDP Per Capita               | ••••   |
| Category Cost                | •000   |
| Country Score                |        |
|                              |        |

### PL and BR show both high potential and low entry barriers



#### **Highest Potential Markets**

(by Growth and Volume):

- US (strongest on Volume)
- Brazil (good volume & growth)
- Poland (strongest growth)



Google Query Coverage

#### Lowest barriers to entry

(by Cost and Competition):

- Turkey (lowest cost)
- Brazil
- Poland

### Adapt the bubble chart according to your need

#### **High Demand**





### Low Hanging fruits





#### Low competition







### Poland, Brazil and Turkey represent a better expected return than DE



Expected traffic volume relativ to DE, assuming same CTR as DE



US has the biggest market size for Toys.
Nevertheless, only BR, PL
TR offer a better traffic return on invest than DF

Investment opportunity based on volume and cost vs DE benchmark (\$xxk) per Quarter

US \$xxk
BR \$xxk
PL \$xxk
TR \$xxk

HOW TO

Proprietary + Confidential

#### Goal

Identify the potential return in new countries in terms of invest vs expected traffic

#### **Data & Sources**

Market Size and Cost Data (MarketExplorer)
Current Invest and CTR in domestic Market

#### **Approach**

Index reference market (e.g. domestic) = 100%, then benchmark market sizes and category cost