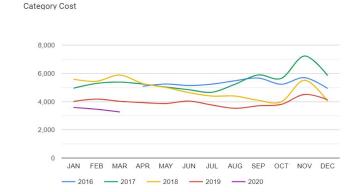

# There is big untapped potential in the UK & France

**UK** has **1.5x** the market of DE but 0.2x the investment

200 Indexed Query Volume (DE = 100) 150 Indexed Q1 Investment (DE=100) 100 100 50 50 Indexed Queries Indexed Spend

Investment opportunity based on volume and cost vs DE benchmark per Quarter

UK \$750k FR \$460k **ES** \$215k IT \$165k NL \$182k

#### Goal

Identify growth opportunities in intl markets by benchmarking investment vs market size to the domestic market.

"IT is 0.4 of DE but you only spend 0.17x"

#### **Data & Sources**

Spend Data by Country (Market Scorecard Dashboard or Ads Geo Report) Market Size Data (MarketExplorer)

#### **Approach**

Index reference market (e.g. DE) = 100, then benchmark market sizes and investments against domestic market. Difference in spend and size benchmark can be used to calculate budget opportunities.

#### Recommendation

Include Account performance data (depending on the client's goals: Conversions, CVR, CPA, ROAS) and shift conversation to "IT is 0.4 of DE but you only spend 0.17x even though your CVR is 20% higher than in DE"

Close/narrow gaps by drilling down into the potential (see following slides)

#### Tools

MarketExplorer
Market Scorecard DataStudio Dashboard