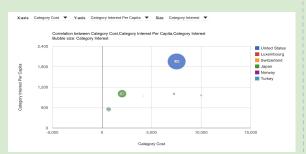

## Look out for key indicators on how to spot opportunities

Overarching relevant factors to identify valuable IG clients (other than client relationship and business plans) are Export revenue size, Export Revenue YoY, Export Revenue Share (vs Domestic), Export Growth Contribution

Strong international footprint

Pure Online Players

Vertical Affinity to internationalization

- > Regulatory barriers (high barrier for e.g. online gambling)
- > Cultural fit (low barrier for e.g. apparel)
- > Language barriers (low barrier for e.g. B2B since English landing pages might be fine to start with)
- > Ease of scaling product & operations (low barrier for e.g. game app developers)