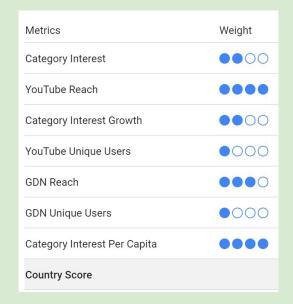

#### How to

To customize: **Use Marketexplorer** 

- Insert your client's category as usual
- Set Countries to All countries
- The the Country Scores
   Table set data to Values
   and download as CSV
- Add up the Category
  Interest for all countries
  and calculate the
  Percentage of the
  client's domestic market
- Subtract domestic share from total to get international query share