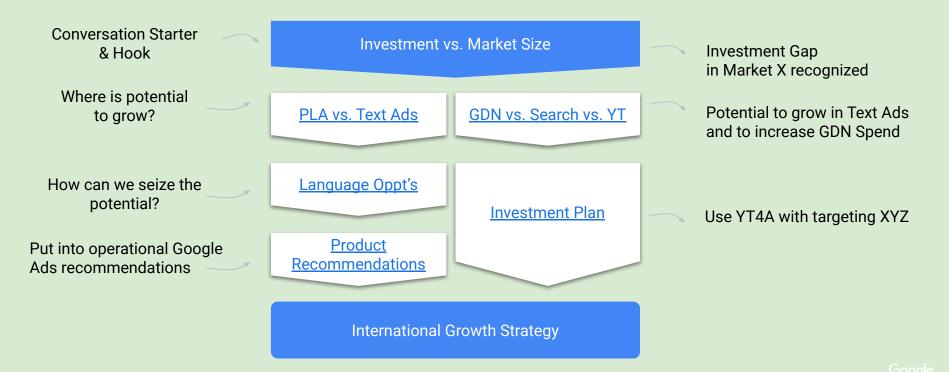

# Parity Pitches Market Parity Product Parity EN in non-EN markets Investment vs. Market Size GDN vs. Search vs. YT PLA vs. Text Ads

Opportunities in current markets