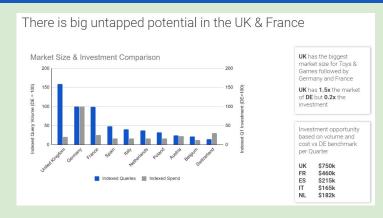

# There is big untapped potential in the UK & France

**UK** has **1.5x** the market of DE but 0.2x the investment

200 Indexed Query Volume (DE = 100) 150 Indexed Q1 Investment (DE=100) 100 100 50 50 Indexed Queries Indexed Spend

Investment opportunity based on volume and cost vs DE benchmark per Quarter

UK \$750k FR \$460k **ES** \$215k IT \$165k NL \$182k

#### Goal

Identify growth opportunities in intl markets by benchmarking investment vs market size to the domestic market.

"IT is 0.4 of DE but you only spend 0.17x"