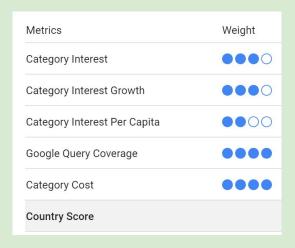

| 100pts           | 12pts  | 12pts  | 30pts  | 10pts     | 7pts        | 3pts    |
| Category Interest Growth     | ••00   | 10pts            | 100pts | 54pts  | 56pts  | 52pts     | 29pts       | 82pts   |
| Category Interest Per Capita | •••0   | 65pts            | 70pts  | 34pts  | 31pts  | 90pts     | 100pts      | 62pts   |
| Category Cost                | •••0   | 7pts             | 36pts  | 87pts  | 50pts  | 7pts      | 11pts       | 15pts   |
| Google Query Coverage        | ••00   | 37pts            | 35pts  | 37pts  | 37pts  | 41pts     | 33pts       | 33pts   |
| Country Score                |        | 50pts            | 45pts  | 42pts  | 39pts  | 36pts     | 34pts       | 33pts   |

### The weighting depends on the client's goals and industry

### Highly competitive industry



#### **Branding Focus**



#### Luxury goods industry

| Metrics                      | Weight |
|------------------------------|--------|
| Category Interest            | •000   |
| Category Interest Growth     |        |
| Category Interest Per Capita |        |
| GDP PPP                      | •000   |
| GDP Growth                   |        |
| GDP Per Capita               | ••••   |
| Category Cost                | •000   |
| Country Score                |        |
|                              |        |

### PL and BR show both high potential and low entry barriers



#### **Highest Potential Markets**

(by Growth and Volume):

- US (strongest on Volume)
- Brazil (good volume & growth)
- Poland (strongest growth)



Google Query Coverage

#### Lowest barriers to entry

(by Cost a