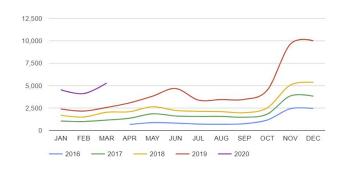

# Demand for Board Games is lead by UK & France

#### Interest over time for 'Board Game'

- Germany
- UK
- France
- Italy
- Spain

Focusing on Board Games the **UK** and **France** are ahead of other countries with roughly double the demand than in Germany.

All countries see exceptional growth in 2020 with **France** reaching x% YoY (vs x% UK, x% DE, x% IT and x% ES) HOW TO

Proprietary + Confidential