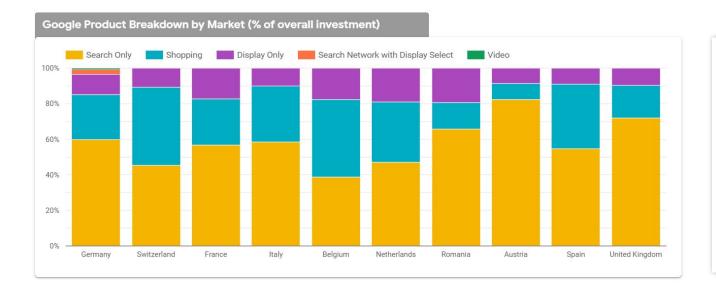

# There is big untapped potential in the UK & France

**UK** has **1.5x** the market of DE but 0.2x the investment

200 Indexed Query Volume (DE = 100) 150 Indexed Q1 Investment (DE=100) 100 100 50 50 Indexed Queries Indexed Spend

Investment opportunity based on volume and cost vs DE benchmark per Quarter

UK \$750k FR \$460k **ES** \$215k IT \$165k NL \$182k

#### Goal

Identify growth opportunities in intl markets by benchmarking investment vs market size to the domestic market.

"IT is 0.4 of DE but you only spend 0.17x"