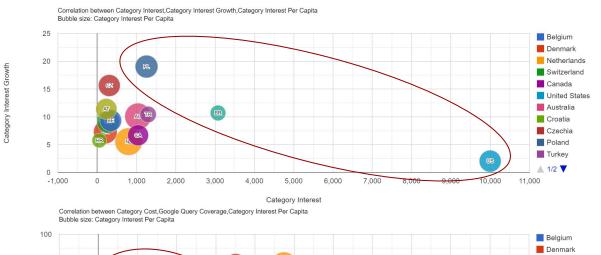

ountry Score                |        | 50pts            | 45pts  | 42pts  | 39pts  | 36pts     | 34pts       | 33pts   |

### The weighting depends on the client's goals and industry

### Highly competitive industry



#### **Branding Focus**



#### Luxury goods industry

| Metrics                      | Weight |
|------------------------------|--------|
| Category Interest            | •000   |
| Category Interest Growth     |        |
| Category Interest Per Capita |        |
| GDP PPP                      | •000   |
| GDP Growth                   |        |
| GDP Per Capita               | ••••   |
| Category Cost                | •000   |
| Country Score                |        |
|                              |        |

### PL and BR show both high potential and low entry barriers



#### **Highest Potential Markets**

(by Growth and Volume):

- US (strongest on Volume)
- Brazil (good volume & growth)
- Poland (strongest growth)



Google Query Coverage

#### Lowest barriers to entry

(by Cost and Competition):

- Turkey (lowest cost)
- Brazil
- Poland

### Adapt the bubble chart according to your need

#### **High Demand**





### Low Hanging fruits





#### Low competition







### Poland, Brazil and Turkey represent a better expected return than DE



Expected traffic volume relativ to DE, assuming same CTR as DE



US has the biggest market size for Toys.
Nevertheless, only BR, PL
TR offer a better traffic return on invest than DF

Investment opportunity based on volume and cost vs DE benchmark (\$xxk) per Quarter

US \$xxk
BR \$xxk
PL \$xxk
TR \$xxk

HOW TO