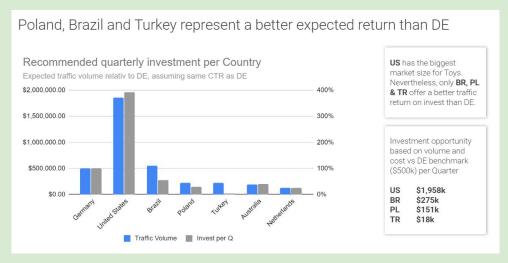

# There is big untapped potential in the UK & France

**UK** has **1.5x** the market of DE but 0.2x the investment

200 Indexed Query Volume (DE = 100) 150 Indexed Q1 Investment (DE=100) 100 100 50 50 Indexed Queries Indexed Spend

Investment opportunity based on volume and cost vs DE benchmark per Quarter

UK \$750k FR \$460k **ES** \$215k IT \$165k NL \$182k

#### Goal

Identify growth opportunities in intl markets by benchmarking investment vs market size to the domestic market.

"IT is 0.4 of DE but you only spend 0.17x"