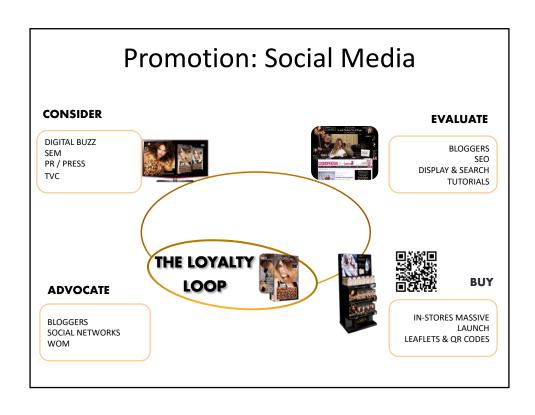

#### An example: L'Oréal's problem

 Hair coloring industry (2011): high competition but dull market, too functional

- Highlights (streaks) from the root to the end of the hair
- - One color only

What market potential? What area?