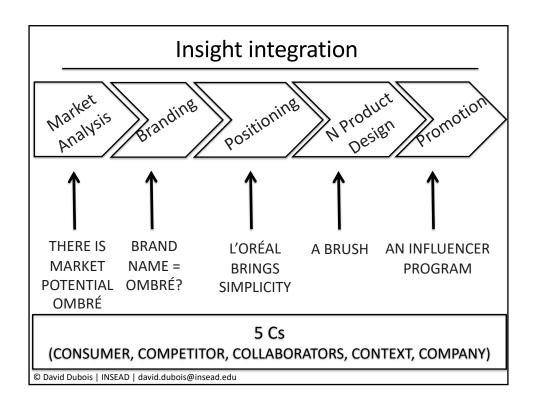

#### An example: L'Oréal's problem

 Hair coloring industry (2011): high competition but dull market, too functional

- Highlights (streaks) from the root to the end of the hair
- - One color only

What market potential? What area?