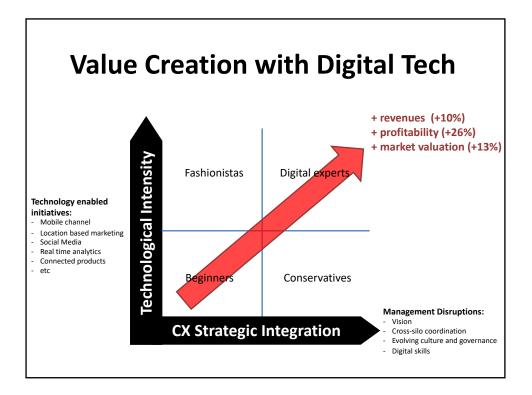

2











| Segment 1                                                                                                                                             | Segment 2                                                                                                                                                | Segment 3                                                                                                                                                              | Segment 4                                                                                                                               | Segment 5                                                                                                                                               | Segment 6