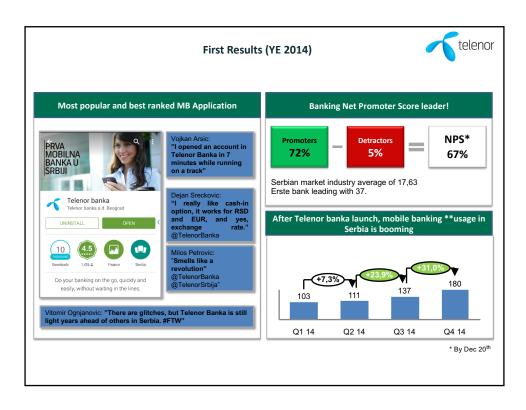

2

| Segment 1                                                                                                                                             | Segment 2                                                                                                                                                | Segment 3                                                                                                                                                              | Segment 4                                                                                                                               | Segment 5                                                                                                                                               | Segment 6                                                                                                                      |
|-------------------------------------------------------------------------------------------------------------------------------------------------------|----------------------------------------------------------------------------------------------------------------------------------------------------------|------------------------------------------------------------------------------------------------------------------------------------------------------------------------|-----------------------------------------------------------------------------------------------------------------------------------------|---------------------------------------------------------------------------------------------------------------------------------------------------------|--------------------------------------------------------------------------------------------------------------------------------|
| Size 12%                                                                                                                                              | Size 20%                                                                                                                                                 | Size 13%                                                                                                                                                               | Size 19%                                                                                                                                | Size 32%                                                                                                                                                | Size 4%                                                                                                                        |
| Male 57%; average<br>age 35; employed<br>78%; 49094 RSD<br>monthly HH income                                                                          | Male 54%; average<br>age 53; employed<br>67%; 25195 RSD<br>monthly HH income                                                                             | Male 49%; no<br>significant age range<br>dominant; employed<br>75%; 28753 RSD<br>monthly HH income                                                                     | Male 54%; average<br>age 22; employed<br>36%; 23022 RSD<br>monthly HH income                                                            | Male 47%; average<br>age 45; employed<br>70%; 51022 RSD<br>monthly HH income                                                                            | Male 50%; average<br>age 30; employed<br>78%; 32500 RSD<br>monthly HH incom                                                    |
| Own Smartphone<br>51%<br>Mobile internet<br>usage 61%                                                                                                 | Own Smartphone<br>15%<br>Mobile internet<br>usage 14%                                                                                                    | Own Smartphone<br>41%<br>Mobile internet<br>usage 50%                                                                                                                  | Own Smartphone<br>24%<br>Mobile internet<br>usage 30%                                                                                   | Own Smartphone<br>38%<br>Mobile internet<br>usage 41%                                                                                                   | Own Smartphone<br>71%<br>Mobile internet<br>usage 80%                                                                          |
| Have enough net<br>income to save<br>money; Believe they<br>are good at<br>managing their<br>money; Regularly<br>keep up with<br>financial news       | Don't use loans and<br>don't like to borrow<br>money; Important ho<br>have some savings<br>put by; Consider<br>themselves careful<br>and don't like risk | Use loans and like<br>to borrow money; In<br>a tight financial<br>situatuior, Don't<br>consider themselves<br>careful; Like risky<br>investments                       | Don't use loans and<br>don't like to borrow<br>money in a tight<br>financial situatuion;<br>Don't like risky<br>investments             | Wantto save<br>money, are not<br>making fast<br>decisions and are<br>very risk averse                                                                   | Would use loans<br>and borrow money<br>needed; Don't<br>consider themselve<br>careful; Like risky<br>investments               |
| Having a good time,<br>seeking adventure<br>and risk, having<br>control over people<br>and resources, and<br>are economical and<br>careful with money | Respecting<br>ancestors, fitting into<br>nature, being<br>modest, and are<br>economical and<br>careful with money                                        | Pursuing a life filled<br>with challenge,<br>novelty, and change,<br>having a good time,<br>aiming at being<br>different from others,<br>seeking adventure<br>and risk | Likes to have safety<br>for loved ones and<br>to live without<br>financial worries,<br>choosing their own<br>goals, and being<br>modest | Take care about<br>their families, like<br>their job and work a<br>lot but also would<br>like to get most out<br>of their free-time, are<br>very social | Seeking adventur<br>and risk; always<br>looking for the late:<br>and greatest; statu<br>seekers, being<br>different from other |