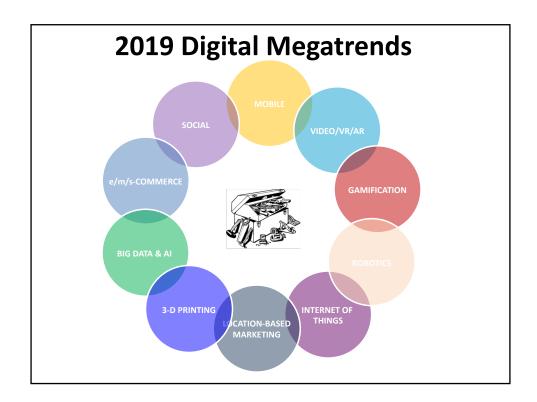

2











| Segment 1                                                                                                                                             | Segment 2                                                                                                                                                | Segment 3                                                                                                                                                              | Segment 4                                                                                                                               | Segment 5                                                                                                                                               | Segment 6