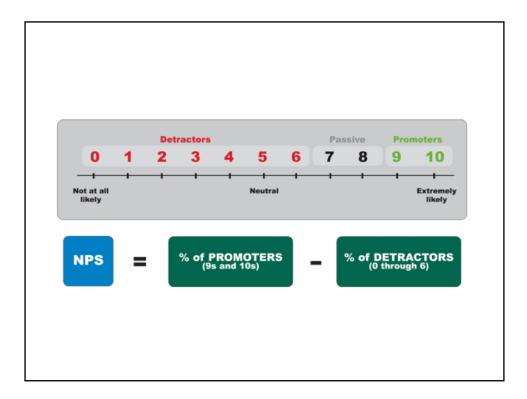

2











| Segment 1                                                                                                                                             | Segment 2                                                                                                                                                | Segment 3                                                                                                                                                              | Segment 4                                                                                                                               | Segment 5                                                                                                                                               | Segment 6