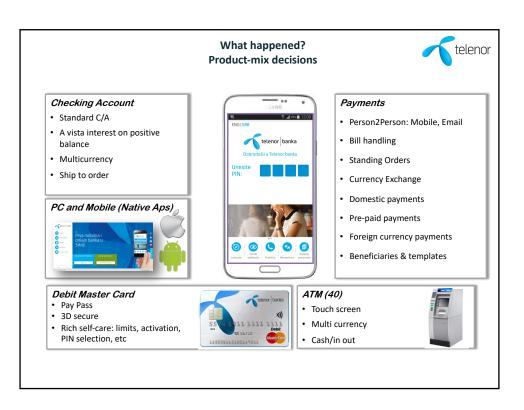

2

| Segment 1                                                                                                                                             | Segment 2                                                                                                                                                | Segment 3                                                                                                                                                              | Segment 4                                                                                                                               | Segment 5                                                                                                                                               | Segment 6                                                                                                                      |
|-------------------------------------------------------------------------------------------------------------------------------------------------------|----------------------------------------------------------------------------------------------------------------------------------------------------------|------------------------------------------------------------------------------------------------------------------------------------------------------------------------|-----------------------------------------------------------------------------------------------------------------------------------------|---------------------------------------------------------------------------------------------------------------------------------------------------------|--------------------------------------------------------------------------------------------------------------------------------|
| Size 12%                                                                                                                                              | Size 20%                                                                                                                                                 | Size 13%                                                                                                                                                               | Size 19%                                                                                                                                | Size 32%                                                                                                                                                | Size 4%                                                                                                                        |
| Male 57%; average<br>age 35; employed<br>78%; 49094 RSD<br>monthly HH income                                                                          | Male 54%; average<br>age 53; employed<br>67%; 25195 RSD<br>monthly HH income                                                                             | Male 49%; no<br>significant age range<br>dominant; employed<br>75%; 28753 RSD<br>monthly HH income                                                                     | Male 54%; average<br>age 22; employed<br>36%; 23022 RSD<br>monthly HH income                                                            | Male 47%; average<br>age 45; employed<br>70%; 51022 RSD<br>monthly HH income                                                                            | Male 50%; average<br>age 30; employed<br>78%; 32500 RSD<br>monthly HH incom                                                    |
| Own Smartphone<br>51%<br>Mobile internet<br>usage 61%                                                                                                 | Own Smartphone<br>15%<br>Mobile internet<br>usage 14%                                                                                                    | Own Smartphone<br>41%<br>Mobile internet<br>usage 50%                                                                                                                  | Own Smartphone<br>24%<br>Mobile internet<br>usage 30%                                                                                   | Own Smartphone<br>38%<br>Mobile internet<br>usage 41%                                                                                                   | Own Smartphone<br>71%<br>Mobile internet<br>usage 80%                                                                          |
| Have enough net<br>income to save<br>money; Believe they<br>are good at<br>managing their<br>money; Regularly<br>keep up with<br>financial news       | Don't use loans and<br>don't like to borrow<br>money; Important ho<br>have some savings<br>put by; Consider<br>themselves careful<br>and don't like risk | Use loans and like<br>to borrow money; In<br>a tight financial<br>situatuior, Don't<br>consider themselves<br>careful; Like risky<br>investments                       | Don't use loans and<br>don't like to borrow<br>money in a tight<br>financial situatuion;<br>Don't like risky<br>investments             | Wantto save<br>money, are not<br>making fast<br>decisions and are<br>very risk averse                                                                   | Would use loans<br>and borrow money<br>needed; Don't<br>consider themselve<br>careful; Like risky<br>investments               |
| Having a good time,<br>seeking adventure<br>and risk, having<br>control over people<br>and resources, and<br>are economical and<br>careful with money | Respecting<br>ancestors, fitting into<br>nature, being<br>modest, and are<br>economical and<br>careful with money                                        | Pursuing a life filled<br>with challenge,<br>novelty, and change,<br>having a good time,<br>aiming at being<br>different from others,<br>seeking adventure<br>and risk | Likes to have safety<br>for loved ones and<br>to live without<br>financial worries,<br>choosing their own<br>goals, and being<br>modest | Take care about<br>their families, like<br>their job and work a<br>lot but also would<br>like to get most out<br>of their free-time, are<br>very social | Seeking adventur<br>and risk; always<br>looking for the late:<br>and greatest; statu<br>seekers, being<br>different from other |