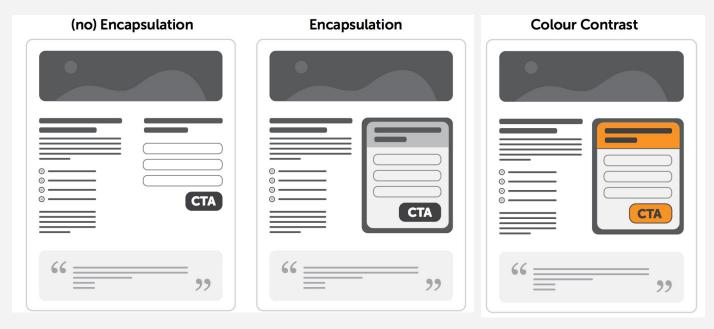

## Use "encapsulation" and "color contrast" to make the call-to-action stand out

The color that contrasts best with the web page's background color is the one that will make your call-to-action button stand out on the page

Simply pick the color shown opposite to your site's background color from the color wheel and test it out

### **USE CONTRASTING COLOR IN CTAs**