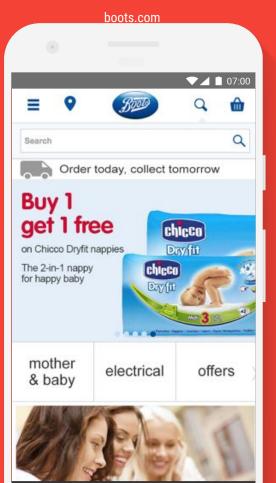

|





Automatic image sliders or carousels on homepage should be avoided or the frequency should be decreased

- Lower page speed: loading 5 visuals
- Carrousels look like banners
- The first slide triggers most interaction
- UX design is often bad
- Not everything can be important
- Human Eye Reacts To Movement
- It moves while being read

### **REMOVE AUTOMATIC CAROUSELS, INSTEAD OPT FOR USER INITIATED**



When landing on the homepage of a new site, users will try to infer the scope of the site they've landed on.

On landing pages, brands should give references to minimum of 30-40% of the top-level categories.

### SHOW TOP CATEGORIES ON HOMEPAGE







### SHOW TOP CATEGORIES ON HOMEPAGE

| petco.com                                                   |             |  |  |  |
|-------------------------------------------------------------|-------------|--|--|--|
| •                                                           |             |  |  |  |
|                                                             |             |  |  |  |
| search                                                      | Q,          |  |  |  |
| last day! free \$15 eGift ca<br>with your \$50 order        | shop now    |  |  |  |
| up to<br>20%<br>+ free sh<br>with @ repeat<br>shop dog food | at delivery |  |  |  |
| Dog                                                         | >           |  |  |  |
| Cat