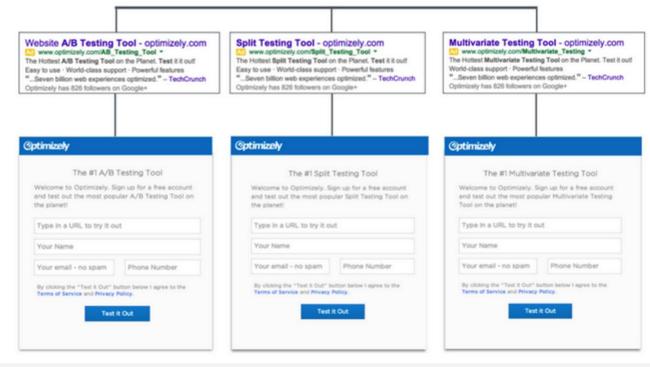

## Continuously test and improve the design and content of your landing pages

- Optimized landing pages with targeted, relevant messaging generally drive more conversions and provide higher return on ad-spend
- Optimize for conversions with A/B testing.
   Google Optimize is a free tool that integrates with AdWords for robust landing page testing.
- Build a test plan, create variations accordingly, then test them to optimize for conversion.