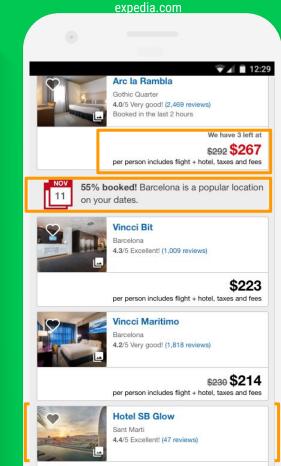

### SHOW ASPIRATIONAL CONTENT + SHORTCUTS TO TOP OFFERS ABOVE THE FOLD

Rvanair

Take 18% off select hotel stays with exclusive promo code TURKEY18! But, hurry—this deal is only available through November 28, 2017

### **DETECT & PRE-FILL CURRENT LOCATION (flights & flight aggregators)**

|                                 | hotels.com     |                       |
|---------------------------------|----------------|-----------------------|
| ۲                               |                |                       |
|                                 |                | ▼⊿ 🗎 12:29            |
|                                 | K A Y A K      | ٤                     |
| Hotels                          | Flights        | Cars                  |
| ONE-WAY                         | ROUND-TRIP     | MULTI-CITY            |
| DUB<br>Dublin, Ireland          | <del>(</del>   | То                    |
| <b>Nov 9 – Nov</b><br>Thu – Sun | 12             | 1 Traveler<br>Economy |
|                                 |                |                       |
| Search hu                       | ndreds of site | es at once.           |