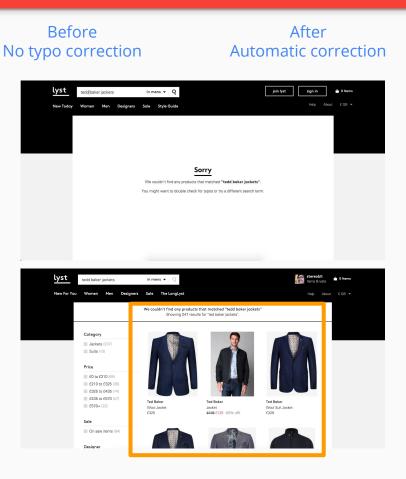

## **IMPLEMENT SPELLING CORRECTIONS**

|                            | asos              | .com                    |                   |
|----------------------------|-------------------|-------------------------|-------------------|
| ٠                          |                   |                         |                   |
|                            |                   |                         | ▶ ⊿ 🗎 07:00       |
| ≡ Q                        | as                | os                      | •                 |
|                            | Relevance         | •                       | Refine            |
|                            | T-S               | hirrr                   |                   |
|                            | We also search    | ned for 't shirt'       |                   |
|                            | 11,800 s          | lyles found             |                   |
|                            | PACK              |                         |                   |
| €28.17                     | ۲                 | €63.38                  | ۲                 |
| Jack & Jones :<br>Slim Fit | 2 Pack T-Shirt In | Ted Baker Mela<br>Shirt | inge Crew Neck T- |
|                            | 9                 | 9                       |                   |

#### **Results:**

**Improved search--** Implemented algorithm to correct for typos and show results among other changes.

4.5% uplift in mobile conversion rate 3.85% rise in mobile revenue