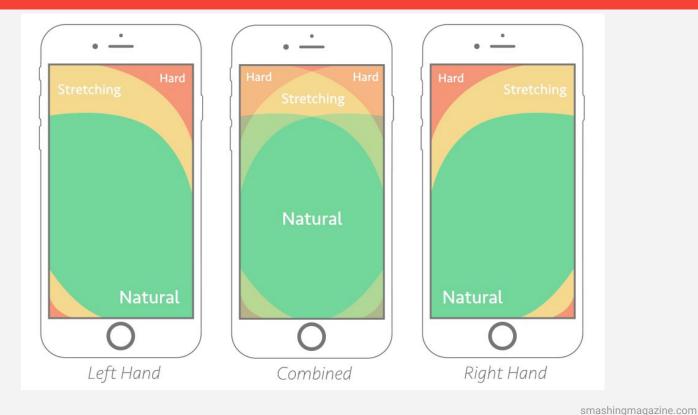

# Present your value proposition as the first thing the visitors see on your landing page

Value proposition is a clear statement that:

- explains how your product solves customers' problems or improves their situation
- delivers specific benefits
- tells the ideal customer why they should use your service and not from the competition

## Elements of a good value proposition

- Add value/resolve anxiety from the start
- Not a slogan nor a positioning statement, but focused on your unique campaign proposition
- Focuses on clarity, not cleverness
- Specific, customer-oriented, with a clear benefit and answer to the question "Why you?"

## SHOW A CLEAR, BENEFIT ORIENTED VALUE PROPOSITION ABOVE THE FOLD

#### mint.com

credible.com

geico.com





## Avoid dead ends in the user experience



Google

## IF MULTIPLE PRODUCTS/SERVICES, DISPLAY THEM ON THE HOMEPAGE FOR EASY NAVIGATION



## loandepot.com ▼⊿ 🔳 12:29 loan Depot America's Lender A Lending Solution for Every Dream. 8 Refinance Purchase ill) \$ Personal Equity **Real Solutions to Power** your Life



70% of consumers trust consumer opinions online.63% more likely to buy when reviews are displayed. (Nielsen)

Social proof examples to include on landing pages:

- Number of tweets, followers, likes
- Number of comments / reviews
- Star ratings
- Written testimonials
- Video testimonials

## **USE SOCIAL PROOF TO GAIN USER TRUST**





Automatic image sliders or carousels on homepage should be avoided or the frequency should be decreased

- Lower page speed: loading 5 visuals
- Carrousels look like banners
- The first sl