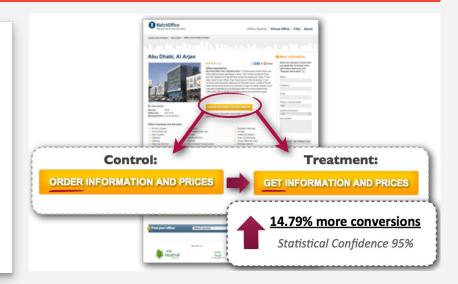

### One word can change the message.

The word "order" signifies that you have to go through a process – the word "get" focuses on the benefit rather than the process you have to go through

## One word can change the message.

The word "order" signifies that you have to go through a process – the word "get" focuses on the benefit rather than the process you have to go through