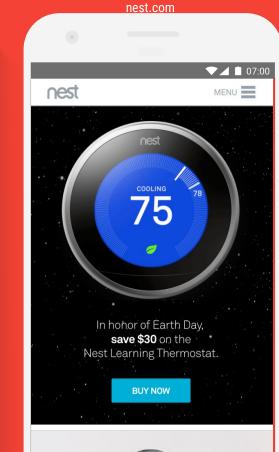

## Consider creating and using AMP versions of your landing pages for the fastest experience

- Research shows conversions fall by 12% for every extra second a webpage takes to load.
- AMP pages load faster than all but the most highly optimized HTML pages.
- Faster load times reduce abandonment and bounce rates, which can increase conversions and improve your overall ad performance.

<1 second average load time

▼⊿ 🔳 12:29

10x less data Used compared to non-AMP page