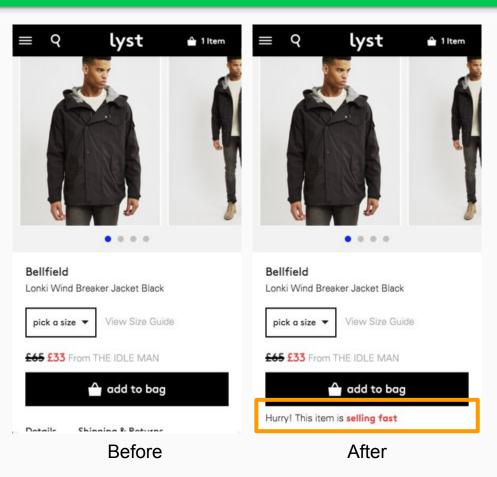

## Case Study: LYST

**Highlighted urgency**- By showing on product pages items selling quickly

Result: 17% increase in CVR

#### Case study link