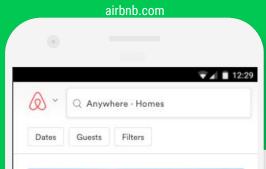

| booking.com                           |                      |  |  |  |
|---------------------------------------|----------------------|--|--|--|
|                                       |                      |  |  |  |
|                                       |                      |  |  |  |
| Booking.com                           | ▼⊿ ■ 12:29           |  |  |  |
|                                       |                      |  |  |  |
| Where to next, li                     |                      |  |  |  |
| Destinations, properties, e           | even an address      |  |  |  |
| ୍ୟ Galway                             | ×                    |  |  |  |
| Check-in date                         | Check-out date       |  |  |  |
| Mon 23 Oct 2017                       | Tue 24 Oct 2017      |  |  |  |
| Adults                                | iht stay<br>Children |  |  |  |
| - 2 +                                 | - 0 +                |  |  |  |
|                                       |                      |  |  |  |
| Are you travelling for work?          | ()<br>               |  |  |  |
| Yes No                                |                      |  |  |  |
| .genius Show my Genius discount first |                      |  |  |  |
|                                       |                      |  |  |  |
| Search                                |                      |  |  |  |
|                                       |                      |  |  |  |
| Search nearby for tonight >           |                      |  |  |  |
| A -                                   |                      |  |  |  |
| Refer a friend to<br>€ 15 each!       | Booking.com, earn    |  |  |  |