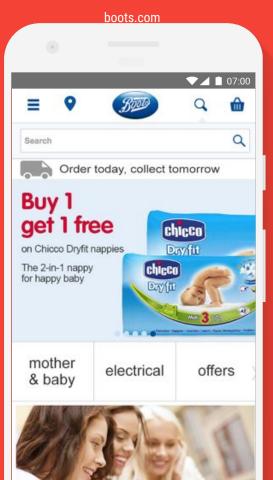

## **DISPLAY A CLEAR CTA ABOVE THE FOLD (hotel booking)**

| trivago.co.uk                                           |  |  |  |
|---------------------------------------------------------|--|--|--|
| •                                                       |  |  |  |
| <ul> <li>▼ ▲ ■ 12:29</li> <li>Ξ<br/>Menu</li> </ul>     |  |  |  |
| <b>trivago</b> Find your ideal hotel for the best price |  |  |  |
| e.g. Edinburgh                                          |  |  |  |
|                                                         |  |  |  |
|                                                         |  |  |  |
|                                                         |  |  |  |
|                                                         |  |  |  |
|                                                         |  |  |  |
|                                                         |  |  |  |