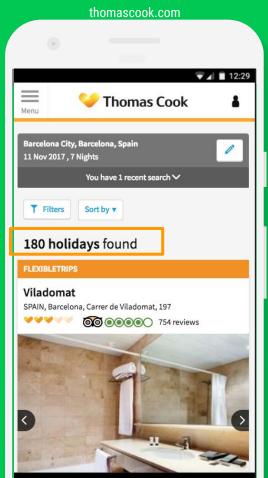

## General Best Practices for Optimizing Landing Pages

- Use the <u>"Landing Pages" page</u> in AdWords to identify low performing landing pages to prioritize your efforts
- Consider creating and using <u>AMP versions</u> of your landing pages for the fastest experience
- Continuously <u>test and improve</u> the design of landing pages

### Use the "Landing Pages" page in AdWords to identify low performing landing pages to prioritize your efforts

- See which landing pages are converting well and which are not, and improve the poor performing ones
- Measure key page KPIs like clicks, conversion rate and CPC
- Analyze mobile friendliness of landing pages (portion of traffic that goes to mobile-friendly page)