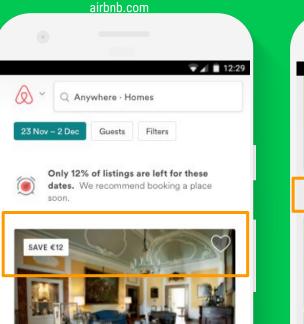

### ONE LINE COOKIE INFO, MOVE IT TO THE BOTTOM (easier to close with the thumb)

|                         | edı               | reams.com            |                  |       |
|-------------------------|-------------------|----------------------|------------------|-------|
|                         |                   |                      |                  |       |
|                         |                   |                      |                  |       |
|                         |                   |                      | Ϋ.               | 12:29 |
| •eDreams                |                   |                      |                  | =     |
| Flights Ho              | tels              | Flight + Hot         | el C             | ars   |
| Return                  |                   | One way              | Multi-city<br>ja |       |
| From                    |                   | 🕀 To                 |                  |       |
| Departure               |                   | Retu                 | 'n               |       |
| Passengers<br>1 adult   |                   | 1                    | 2                | 3 ~   |
| Direct flights o        | only              | Class<br>Econor      | ny               | ~     |
|                         | Sea               | rch Flights          |                  |       |
| a/                      |                   |                      |                  |       |
|                         |                   | -                    |                  | 1     |
|                         | The second second | ad our free          |                  |       |
| By using our website, y | ou accept         | t our Cookies Policy |                  | ø     |

| •                                                                     |                                          |
|-----------------------------------------------------------------------|------------------------------------------|
|                                                                       | ▼⊿ 🗎 12:                                 |
|                                                                       | German Airlines<br>RGE - Google Play Ope |
| 😪 Lufthansa                                                           |                                          |
| 🛃 Check-in                                                            | Flight status                            |
| My Bookings                                                           | Miles & More                             |
| From                                                                  | Ó                                        |
|                                                                       | •                                        |
| То                                                                    | •<br>†                                   |
|                                                                       | Continue                                 |
| To<br>→ Multi-Stop flights and                                        |                                          |
| To<br>→ Multi-Stop flights and<br>more options<br>● Best price search | r website experience this site uses      |