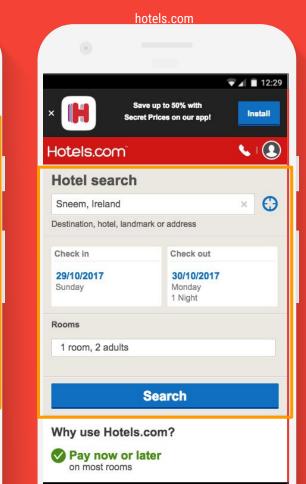

## **DISPLAY A CLEAR CTA ABOVE THE FOLD (hotel booking)**

| trivago.co.uk                                           |  |  |  |
|---------------------------------------------------------|--|--|--|
| •                                                       |  |  |  |
| <ul> <li>▼ ▲ ■ 12:29</li> <li>Ξ<br/>Menu</li> </ul>     |  |  |  |
| <b>trivago</b> Find your ideal hotel for the best price |  |  |  |
| e.g. Edinburgh                                          |  |  |  |
|                                                         |  |  |  |
|                                                         |  |  |  |
|                                                         |  |  |  |
|                                                         |  |  |  |
|                                                         |  |  |  |
|                                                         |  |  |  |