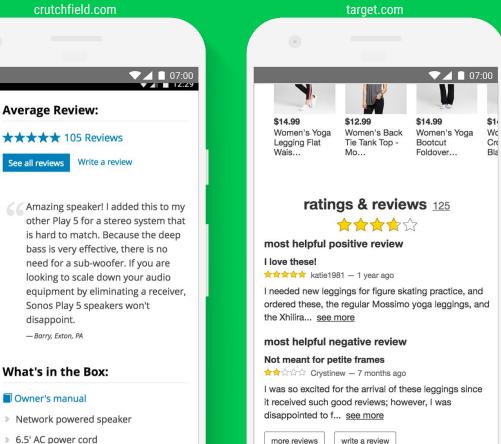

### **Bonus: IF LARGE NUMBER OF PRODUCTS, ADD REVIEWS**

Details Ð Add-ons 0 Staff Reviews Q & A Articles

Amazing speaker! I added this to my other Play 5 for a stereo system that is hard to match. Because the deep bass is very effective, there is no need for a sub-woofer. If you are looking to scale down your audio equipment by eliminating a receiver, Sonos Play 5 speakers won't disappoint.

- Barry, Exton, PA

**Average Review:** 

See all reviews

#### What's in the Box:

#### Owner's manual

- Network powered speaker
- > 6.5' AC power cord
- > 5' Ethernet cable