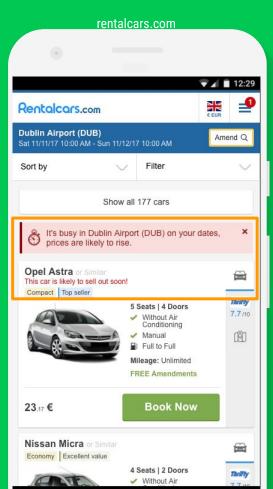

# Present your value proposition as the first thing the visitors see on your landing page

Value proposition is a clear statement that:

- explains how your product solves customers' problems or improves their situation
- delivers specific benefits
- tells the ideal customer why they should use your service and not from the competition

# Elements of a good value proposition

- Add value/resolve anxiety from the start
- Not a slogan nor a positioning statement, but focused on your unique campaign proposition
- Focuses on clarity, not cleverness
- Specific, customer-oriented, with a clear benefit and answer to the question "Why you?"

### **DISPLAY A CLEAR VALUE PROPOSITION ABOVE THE FOLD**

| hotels.com                         |                                          | rentalca                                | rs.com                                        |   |                         | getsetfly.com            |                         |
|------------------------------------|------------------------------------------|-----------------------------------------|-----------------------------------------------|---|-------------------------|--------------------------|-------------------------|
| • -                                |                                          | •                                       | _                                             |   | ۲                       | _                        |                         |
|                                    | ▼⊿ ■ 12:29                               |                                         | ▼⊿ ∎ 1                                        |   | $\sim$                  |                          | ▼⊿ 🗎 12:29              |
| Hotels.com                         | 💊 I 💽                                    | Rentalcars.com                          |                                               | = | \$                      | Get <mark>Set</mark> Fly | $\otimes$               |
| Hotel search                       |                                          |                                         |                                               | _ | One Way                 | Round Trip               | Multi-City              |
| Shoreditch, United Kingd           | om 🗙 😯                                   | Let's find yo                           | ur ideal car                                  |   |                         |                          |                         |
| Destination, hotel, landmark o     | r address                                | Pick-up Location                        |                                               |   | Origin                  |                          |                         |
| Check in                           | Check out                                | city, airport, station, region,         | , district                                    |   | î↓ Destina              | ation                    |                         |
| <b>15/11/2017</b><br>Wednesday     | <b>16/11/2017</b><br>Thursday<br>1 Night | Pick-up Date:                           | Drop-off Date:                                |   | 🗂 Depart                | — R                      | eturn                   |
| Rooms                              |                                          | 📰 Fri 10 Nov 2017                       | Mon 13 Nov ~<br>2017                          |   | , Traveler              |                          |                         |
| 1 room, 2 adults                   |                                          | ⊕ 10 ∨ 00 ∨                             | 🕒 10 🗸 00 🗸                                   |   | al 1/Eco                | onomy                    |                         |
|                                    |                                          | ✓ Driver aged between 30 – 6            | 65? 🕡                                         |   |                         | Search                   |                         |
| 58                                 | arch                                     | Purpose of rental (optional) (          | <ul> <li>Business</li> <li>Leisure</li> </ul> |   | Advanced Option         | S                        |                         |
| Why use Hotels.com                 | n?                                       |                                         |                                               |   |                         |                          |                         |
| Pay now or later<br>on most rooms  |                                          | Sea                                     | rch                                           |   | <b>(\$</b> )            |                          | $\sum$                  |
| Free cancellation<br>on most rooms | n                                        | ✓ No credit card ✓ No amer<br>fees fees | ndment 🛹 24/7 phone<br>support                |   | Best Price<br>Guarantee | No Booking Fees          | Triple Reward<br>Points |