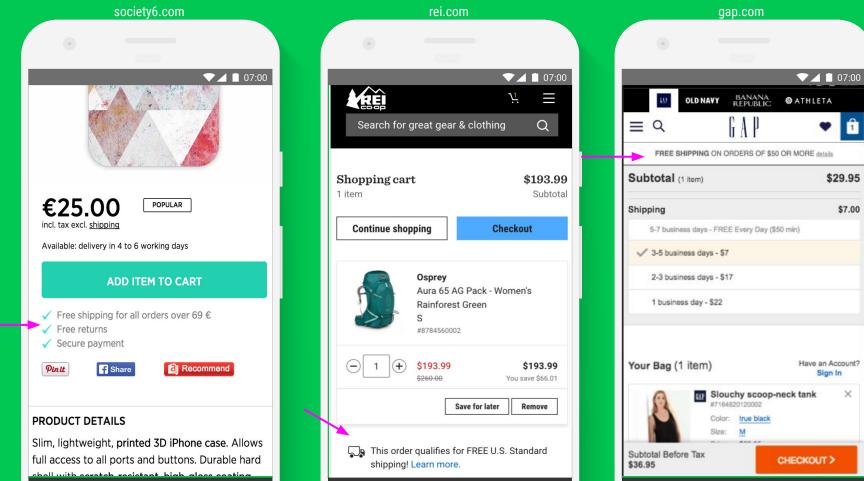

## **ADD URGENCY ELEMENTS**

|                    | rei                                     | i.com                                    |            |
|--------------------|-----------------------------------------|------------------------------------------|------------|
|                    |                                         |                                          |            |
|                    |                                         | $\checkmark$                             | / 📕 07:00  |
| Silver St          | reak                                    |                                          | 1 of 7     |
|                    |                                         | 9 <b>\$260.00</b> *<br>RICE You Save 25% |            |
| Select S           | ize: S                                  |                                          | Size Chart |
| XS                 | S M                                     |                                          |            |
| (3 sizes)          |                                         |                                          |            |
| Select C           | olor                                    |                                          |            |
|                    |                                         |                                          |            |
| (2 colors)         | )                                       |                                          |            |
| Quantity           | /<br>]                                  |                                          |            |
|                    | Ado                                     | to cart                                  |            |
| Fi                 | nd in store                             | Add to wi                                | ish list   |
|                    | oping restrictions<br>item ships for FF | apply. Find out the                      | e details  |
| HURRY,<br>limited. | this item on sale                       | through 5/29. Qua                        | Intities   |

## Urgency is a powerful motivator, if done well. There are 3 ways to create urgency.

- Quantity limitations (Only 3 tickets left at this price)
- Time limitations (Discounted tickets until July 1st)
- Contextual limitations (Father's Day is coming, get a gift now)