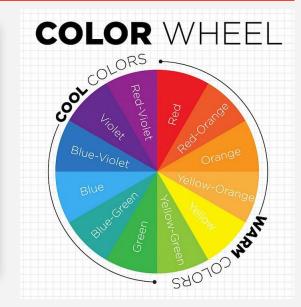

## Use "encapsulation" and "color contrast" to make the call-to-action stand out

The color that contrasts best with the web page's background color is the one that will make your call-to-action button stand out on the page

Simply pick the color shown opposite to your site's background color from the color wheel and test it out