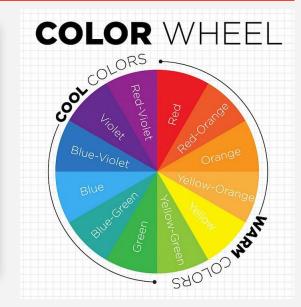

## Use "encapsulation" and "color contrast" to make the call-to-action stand out

The color that contrasts best with the web page's background color is the one that will make your call-to-action button stand out on the page

Simply pick the color shown opposite to your site's background color from the color wheel and test it out

### **USE CONTRASTING COLOR IN CTAs**