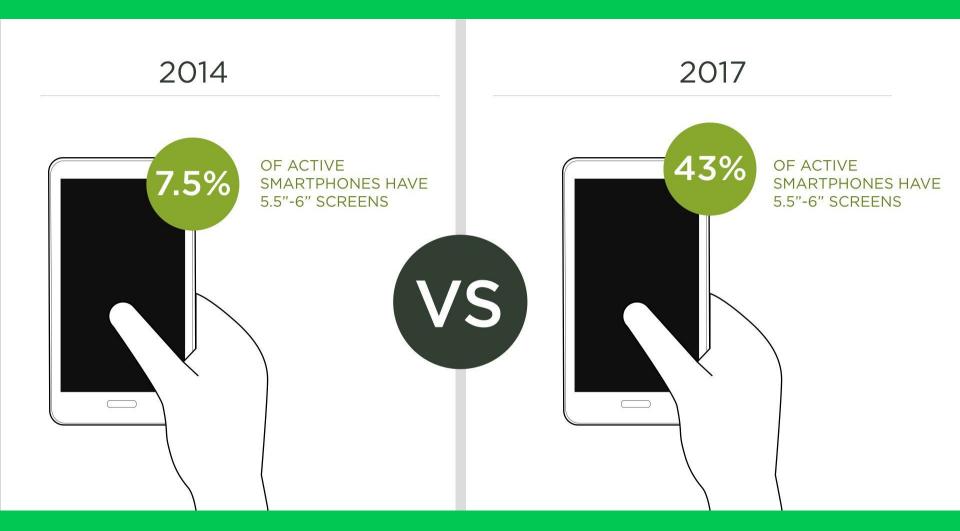

## Consider creating and using AMP versions of your landing pages for the fastest experience

- Research shows conversions fall by 12% for every extra second a webpage takes to load.
- AMP pages load faster than all but the most highly optimized HTML pages.
- Faster load times reduce abandonment and bounce rates, which can increase conversions and improve your overall ad performance.