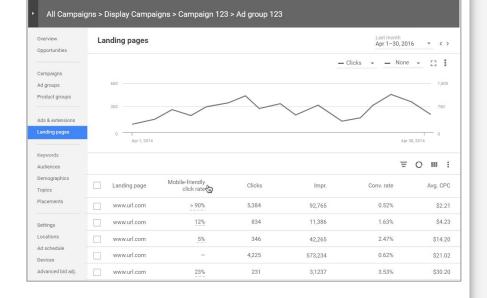

## General Best Practices for Optimizing Landing Pages

- Use the <u>"Landing Pages" page</u> in AdWords to identify low performing landing pages to prioritize your efforts
- Consider creating and using <u>AMP versions</u> of your landing pages for the fastest experience
- Continuously <u>test and improve</u> the design of landing pages

### Use the "Landing Pages" page in AdWords to identify low performing landing pages to prioritize your efforts

- See which landing pages are converting well and which are not, and improve the poor performing ones
- Measure key page KPIs like clicks, conversion rate and CPC
- Analyze mobile friendliness of landing pages (portion of traffic that goes to mobile-friendly page)