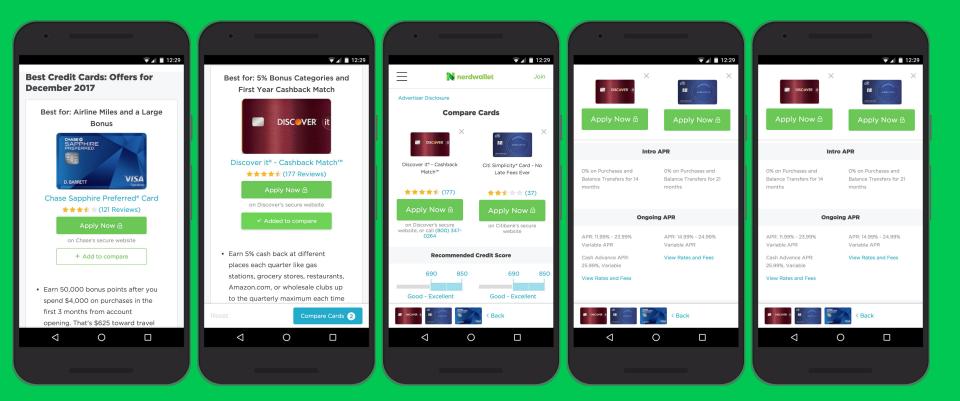

# There are two critical elements that should be on landing pages

2

1 Call-to-action (CTA)

Value proposition