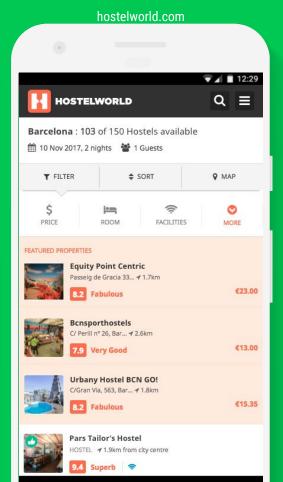

## General Best Practices for Optimizing Landing Pages

- Use the <u>"Landing Pages" page</u> in AdWords to identify low performing landing pages to prioritize your efforts
- Consider creating and using <u>AMP versions</u> of your landing pages for the fastest experience
- Continuously <u>test and improve</u> the design of landing pages

### Use the "Landing Pages" page in AdWords to identify low performing landing pages to prioritize your efforts

- See which landing pages are converting well and which are not, and improve the poor performing ones
- Measure key page KPIs like clicks, conversion rate and CPC
- Analyze mobile friendliness of landing pages (portion of traffic that goes to mobile-friendly page)