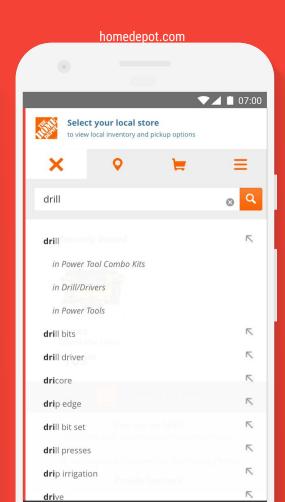

## If not used correctly site search can lead to bad user experience

- 22% of searches give zero results
- 85% of searches don't return what the user is looking for
- 80% will abandon the website

## Case studies:

- <u>Lyst</u>
- <u>Mango</u>
- Luisaviaroma