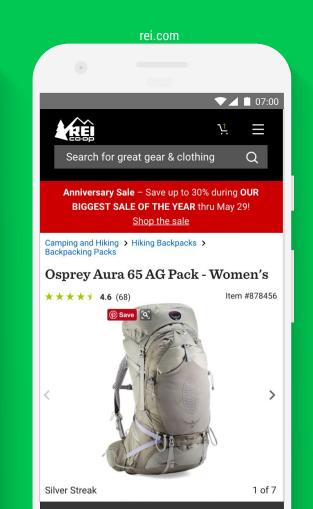

## **ADD URGENCY ELEMENTS**

|                    | rei                                     | i.com                                    |            |
|--------------------|-----------------------------------------|------------------------------------------|------------|
|                    |                                         |                                          |            |
|                    |                                         | $\checkmark$                             | / 📕 07:00  |
| Silver St          | reak                                    |                                          | 1 of 7     |
|                    |                                         | 9 <b>\$260.00</b> *<br>RICE You Save 25% |            |
| Select S           | ize: S                                  |                                          | Size Chart |
| XS                 | S M                                     |                                          |            |
| (3 sizes)          |                                         |                                          |            |
| Select C           | olor                                    |                                          |            |
|                    |                                         |                                          |            |
| (2 colors)         | )                                       |                                          |            |
| Quantity           | /<br>]                                  |                                          |            |
|                    | Ado                                     | to cart                                  |            |
| Fi                 | nd in store                             | Add to wi                                | ish list   |
|                    | oping restrictions<br>item ships for FF | apply. Find out the                      | e details  |
| HURRY,<br>limited. | this item on sale                       | through 5/29. Qua                        | Intities   |

## Urgency is a powerful motivator, if done well. There are 3 ways to create urgency.

- Quantity limitations (Only 3 tickets left at this price)
- Time limitations (Discounted tickets until July 1st)
- Contextual limitations (Father's Day is coming, get a gift now)