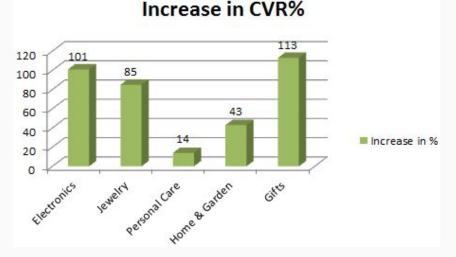

## Urgency is a powerful motivator, if done well. There are 3 ways to create urgency.

- Quantity limitations (Only 3 tickets left at this price)
- Time limitations (Discounted tickets until July 1st)
- Contextual limitations (Father's Day is coming, get a gift now)

## Case Study: LYST

**Highlighted urgency**- By showing on product pages items selling quickly

Result: 17% increase in CVR

#### Case study link