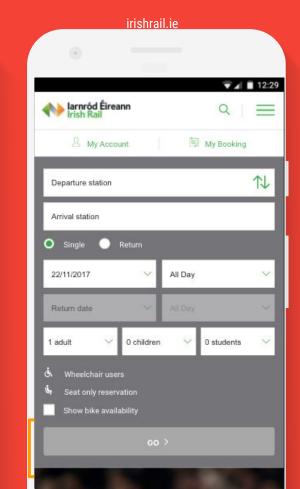

## **DISPLAY A CLEAR CTA ABOVE THE FOLD (trains)**

| virgin                        | trains.co.uk        |
|-------------------------------|---------------------|
| • -                           | _                   |
|                               |                     |
|                               | • 2 12:29           |
| Vietrains                     | Log in / register   |
| Where ar<br>Book your journey | e you heading?      |
| Where from?<br>Where to?      | a                   |
| A ALL ROUTES - live (pdg      |                     |
| 4 Line issues                 | ~                   |
| Unbeatable prices.            | Guaranteed          |
|                               | Price promise $>$   |
| No booking fees. N            | lo card fees        |
|                               | Plan your journey + |