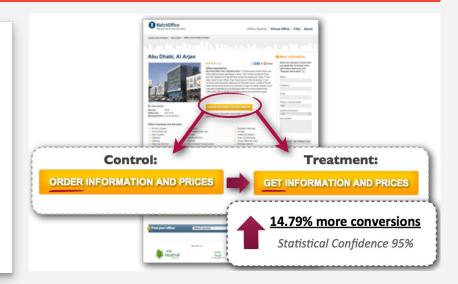

## One word can change the message.

The word "order" signifies that you have to go through a process – the word "get" focuses on the benefit rather than the process you have to go through