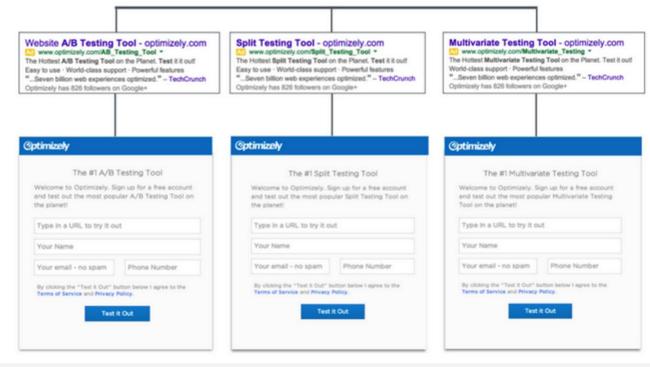

## Use symmetric messaging on landing pages reflecting user intent / ad text

# Use symmetric messaging on landing pages reflecting user intent / ad text

#### Optimizely Experiment Variations

Symmetrical sub-head & image

Symmetrical headline & image, updated sub-head