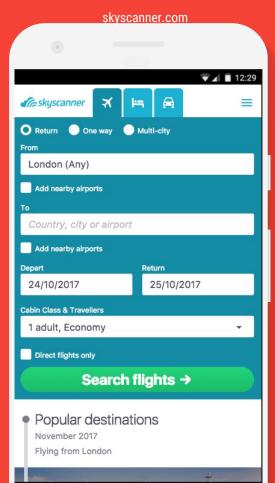

## **DISPLAY A CLEAR CTA ABOVE THE FOLD (travel booking)**

| www                                 | v.kayak.co.uk                         |  |  |  |
|-------------------------------------|---------------------------------------|--|--|--|
| •                                   |                                       |  |  |  |
| × By using our services, yo         | ou agree to our use of <u>Cookies</u> |  |  |  |
| Hotels                              | Fights Cars                           |  |  |  |
| ONE-WAY F                           | RETURN MULTI-CITY                     |  |  |  |
| LON<br>London, United Kingdom       | ≓ То                                  |  |  |  |
| <b>24 Oct – 27 Oct</b><br>Tue – Fri | 1 Traveller<br>Economy                |  |  |  |
| >                                   |                                       |  |  |  |
| Search hundreds of sites at once.   |                                       |  |  |  |