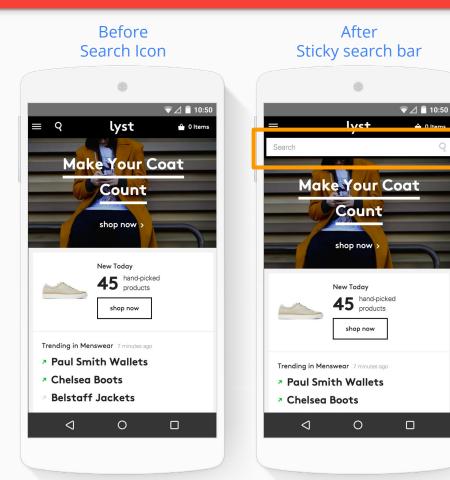

### **PROMINENT SEARCH (users that search are 200% more likely to convert)**

## **PROMINENT SEARCH (users that search are 200% more likely to convert)**

|              | petco.com                                                         |         |                  |
|--------------|-------------------------------------------------------------------|---------|------------------|
| ۲            |                                                                   |         |                  |
|              |                                                                   |         | 07:00            |
|              | oetco 🌋                                                           | ACCOUNT | <b>e</b><br>Cart |
| search       |                                                                   |         | Q,               |
| with yo      | \$15 eGift<br>our \$50 order<br>Your \$15 eGift card will be sent |         | shop now         |
| shop dog f   | up to<br>209<br>+ free s<br>with @ rep                            | shipp   | ing              |
| Dog          |                                                                   |         | >                |
| Cat          |                                                                   |         | >                |
| Fish         |                                                                   |         | >                |
| Small Animal |                                                                   |         | >                |
| Reptile      |                                                                   |         | >                |

## Case Study: LYST

#### **Results:**

**Changing search placement** – Replacing the search icon with a search box aimed to enable users to locate the search function more easily.

Increased usage 43% on desktop, 13% on mobile