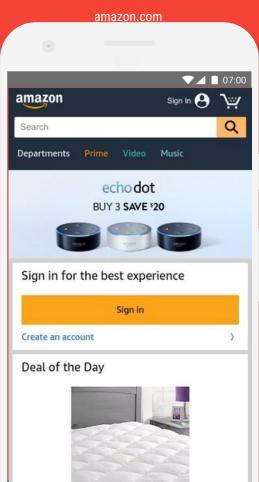

## Focus your landing page on one goal

- Sending visitors from a specific ad to a generic website leads to high bounce rates and low conversion rates.
- The more targeted and specific the landing page, the better it performs.
- Make sure your landing page focuses on a single goal. It should:
  - $\circ$  Have a single CTA
  - Have no distracting navigation links
  - Match the visitor's search intent and ad message
  - Be personalized based on the visitor's stage in the funnel, demographics, and interests

# There are two critical elements that should be on landing pages

2

1 Call-to-action (CTA)

Value proposition

## Present your value proposition as the first thing the visitors see on your landing page

Value proposition is a clear statement that:

- explains how your product solves customers' problems or improves their situation
- delivers specific benefits
- tells the ideal customer why they should use your service and not from the competition