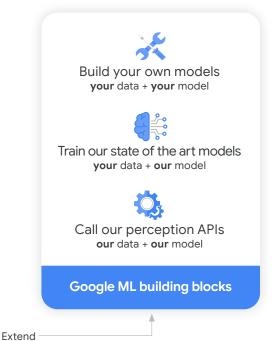

### Machine learning at your fingertips

Create and execute machine learning models with your SAP data in BigQuery using standard SQL queries with BigQuery ML. democratized machine learning and enable SQL practitioners to build models using existing SQL tools and skills.

### Innovation with AI/ML

Predict business outcomes with advanced Al driven apps