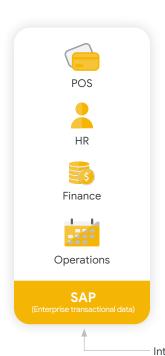

# Accelerating business insights for SAP with Google Cloud

Advanced analytics have always been critical for the development of new business models and competitive advantages. Now, with things changing so quickly, companies can't afford to wait while they rewrite ERP data streams within their SAP environments. They need timely insights, immediately.

Google Cloud BigQuery offers the future-proof digital business platform that SAP customers need for deep insights with integrated artificial intelligence, machine learning, and advanced analytics.