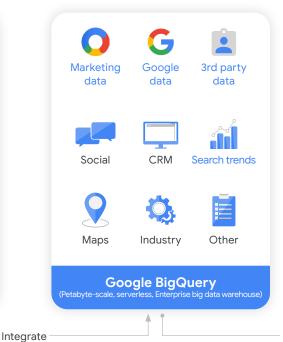

## Fast, economical, secure petabyte-scale analytics

Easily consolidate and analyze SAP and other data sources at petabyte-scale at significantly reduced cost without the need to manage your own infrastructure. Leverage powerful Google Cloud security to protect systems, data and users.

# Integrated insights

Integrate with all your enterprise data sets and achieve new business insights