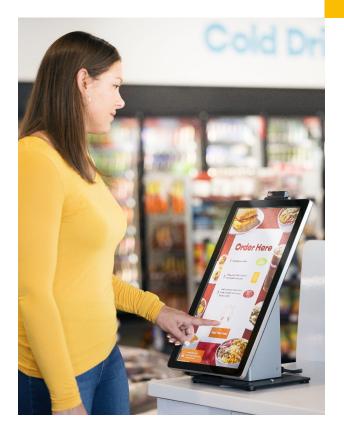

## Chrome Enterprise Recommended Bite Kiosk Ordering Software Solution Overview

Bite, a leading Kiosk ordering software, uses Al to offer real-time upsell recommendations and improved ordering experiences.

Our software is designed to be highly customizable, allowing brands to effortlessly tailor the design to align with their unique identity. It is user-friendly, making it easy to manage, and can be quickly deployed to enhance operational efficiency.