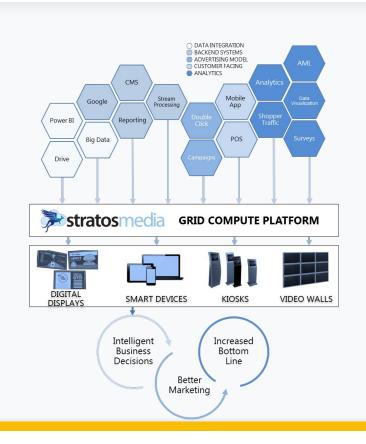

## Better, faster and stronger on ChromeOS and ChromeOS Flex

StratosMedia is an intelligent 'open' platform that provides a greater ability to use digital media, data and IoT responsively in Kiosks and Digital Signage, including large format LED, Video Walls and digital out of home. There are many key features which set it apart including a unique easy to use modular interface and advanced tool kits delivering data visualization and digital content creation capability.

StratosMedia is a Hybrid Cloud ecosystem. All management and control process are embedded on Google Cloud. Local devices have on-site intelligence and local storage of content along with embedded object detection for Gender and Age analytics and triggering. StratosMedia has deep integration with Google applications, such as Sheets, Calendar, Tensor Flow, Analytics, API's, Drive Sync for ease of content management, reporting and display.