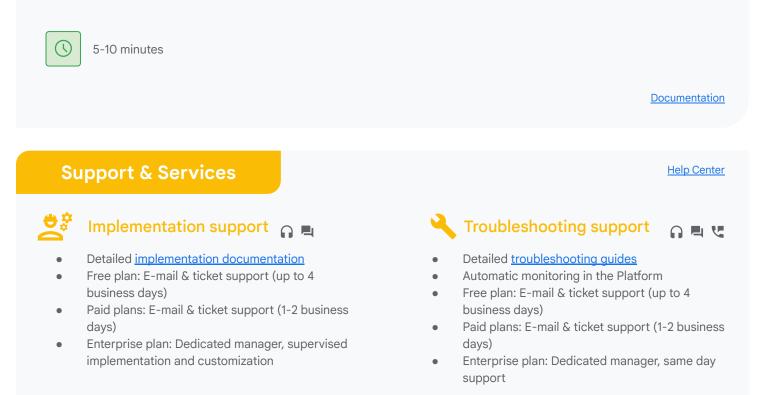

### Get started in 3 easy steps

- <u>Sign up</u> and create your consent banner with Consent Mode support enabled by default.
- Install. Easily integrate through GTM, on-page tag, or CMS specific integrations.
- Monitor. Check real-time reports to confirm your implementation is working correctly.