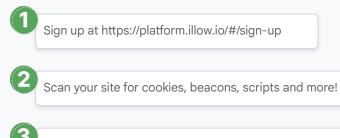

## Get started in 3 easy steps

Embed your illow script manually or via GTM template (with Google Consent Mode v2 included) in 90 seconds.

Typical time taken by a customer to implement a banner is 2 minutes