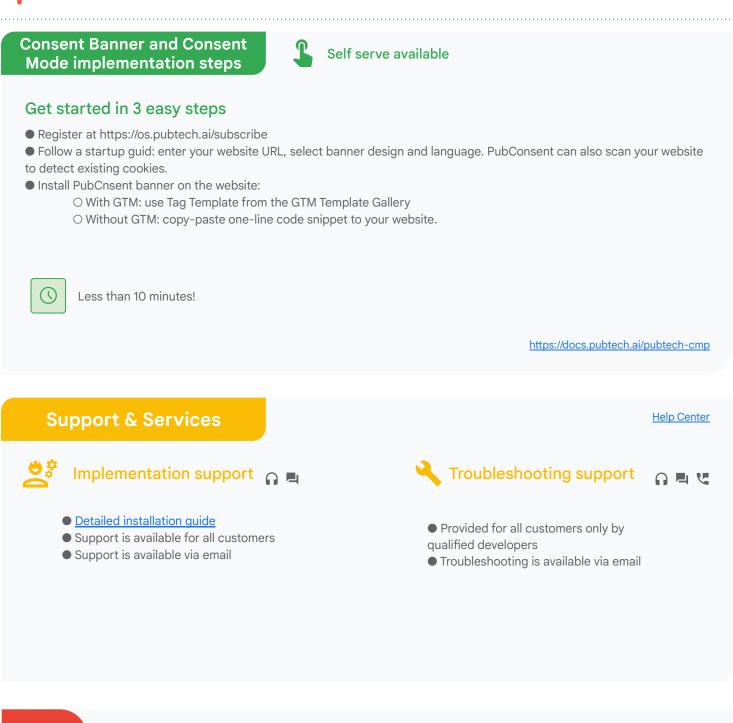

### How to get in touch

Contact options:

- Using contact form: https://www.pubtech.ai/contacts/
- By email: support@pubtech.ai
- Documentation is available at https://docs.pubtech.ai/pubtech-cmp