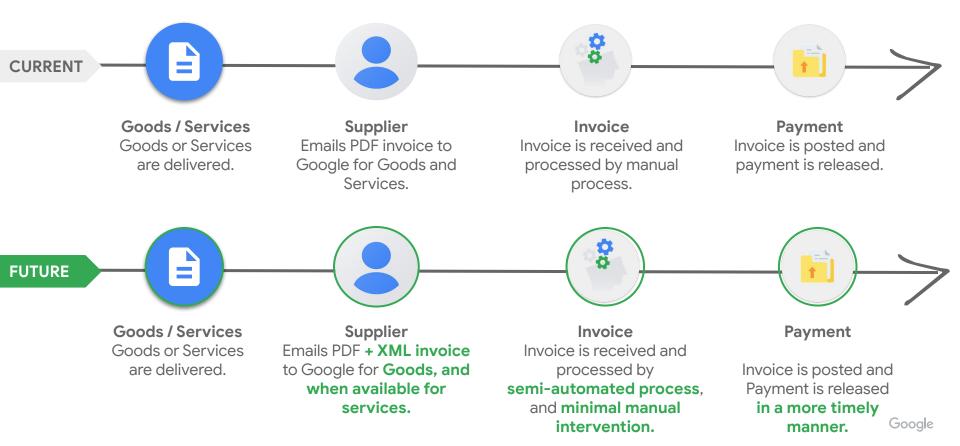

# Key Changes for Suppliers

hello

- Suppliers will be requested to email an XML readout of the Fiscal Invoice for goods and when available, for services.
- The XML is provided alongside a PDF whenever the XML is available
- XMLs invoices will go through an automated processing and will enable faster payment.

**NOTE:** Email only one PDF invoice for each XML invoice to avoid any delays.

### **Current State vs Future State**

### Important to know

This enhancement have **low impact** to suppliers, but **great benefits**. Be aware and ready for your time.

Provide XML Invoice is **not an obligation**, but when shared can **enable faster payments** for your services or goods!

The XML invoice must be **sent by email**, in the same message that you send to share PDF invoice (p2pinvoice@google.com).

Remind to send only **1 XML copy for each PDF** to avoid any delay in the process.