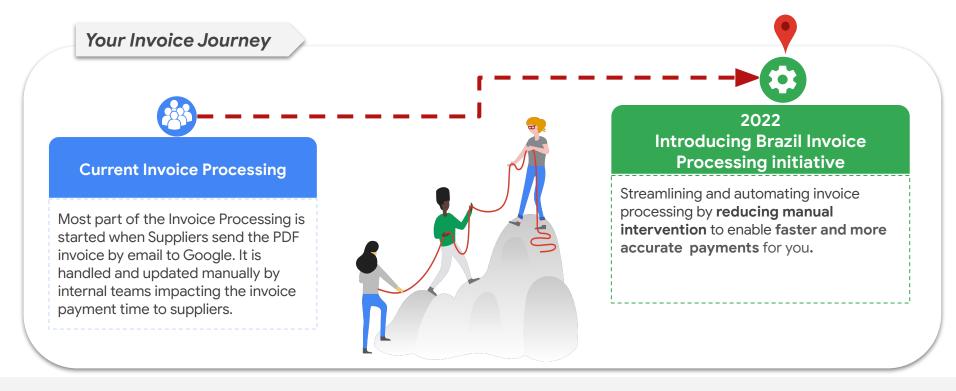

# Brazil Invoice Processing - Overview

Brazil Future Stage S2P Process is introducing new SAP functionalities and a new operations team to enhance the end-to-end purchasing and accounts payable (AP) process locally in Brazil.

Targeted for the end of **Q3 2022**, a **pilot supplier** will initially experience the new changes (Phase 1) and the **remaining suppliers** will follow on a monthly rolling basis in Phase 2, from **Q4 2022 through June 2023**. Rollout plan will be shared close to the launch date.

The goal is provide a more efficient, faster and user-friendly experience for Google and its Suppliers! How does it sounds to you?

How

Through automation of some

steps in SAP and setup of a new

localized operations team who

will work on the invoice

processing managing the

localized Brazil tax fields

### Objective

Enhance the invoice processing and minimizing manual intervention through a semi-automated end-to-end Source-to-Pay ("S2P") process.