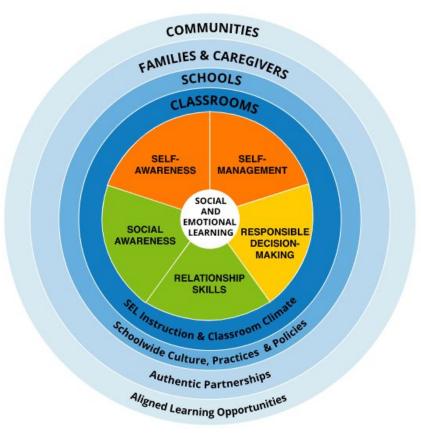

### **CASEL Framework**

- Self-Awareness
- Self-Management
- Responsible Decision-Making
- Relationship Skills
- Social Awareness

Image source: <a href="http://casel.org">http://casel.org</a>