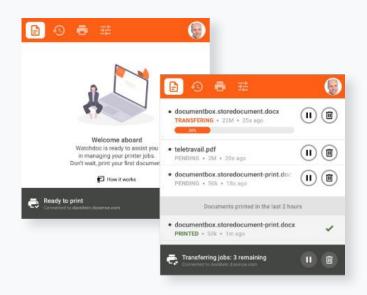

## Getting the best of both worlds: The power of Watchdoc and the easiness of ChromeOS

Watchdoc integrates smoothly into the ChromeOS user interface. It's able to provide daily simple printing services as well as advanced print management and security capabilities. Choosing Watchdoc means offering your company and users all Watchdoc rich document management features: reliable print capabilities, document usage control and security, cost reduction and powerful reporting features!